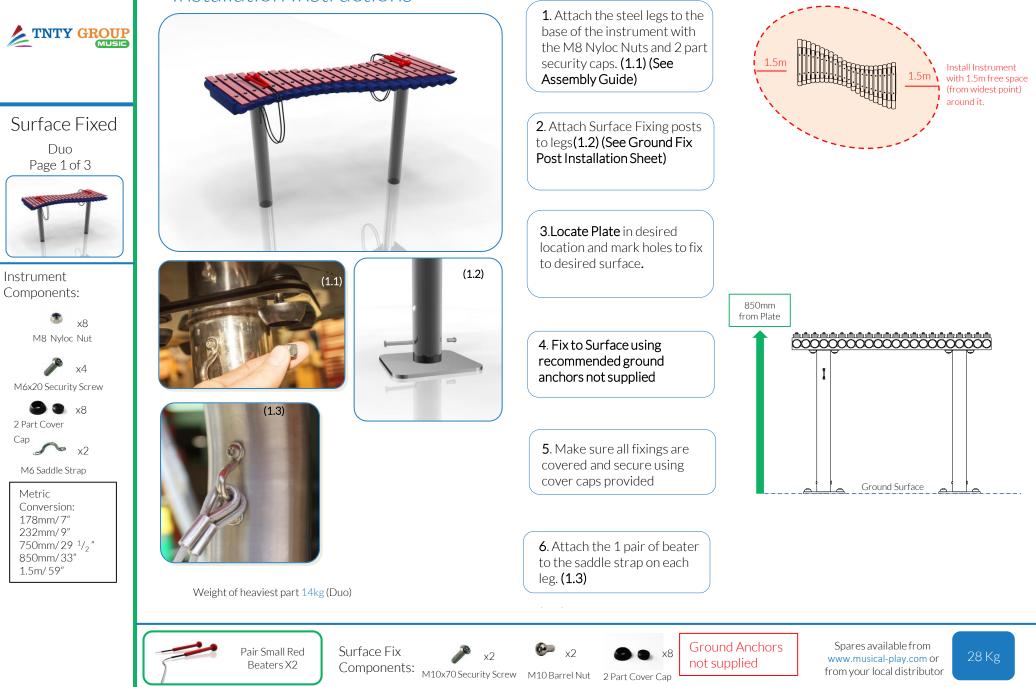

Large drum Small Congas)

Weight of heaviest part 4.5kg (Large drum Medium Congas) Weight of heaviest part 5.2kg (Large drum Large Congas)

1. Attach the steel leg to each of the congas with the M10x50 security screws, square washers and PU mounts. (1.1) (See Assembly Guide)

2. Attach Surface Fixing posts to legs(1.2) (See Ground Fix Post Installation Sheet)

3.Locate Plate in desired location and mark holes to fix to desired surface.

4. Fix to Surface using recommended ground anchors not supplied

5. Make sure all fixings are covered and secure using cover caps provided





Surface Fix Components: M10x70 Security Screw M10 Barrel Nut 2 Part Cover Cap

x1

x4

not supplied

Spares available from Ground Anchors www.musical-play.com or from your local distributor

14.8 Kg 20 Kg





Cap







Tools:

x2 TX 45 Driver Bit

Required (Not Supplied)





## Installation Instructions