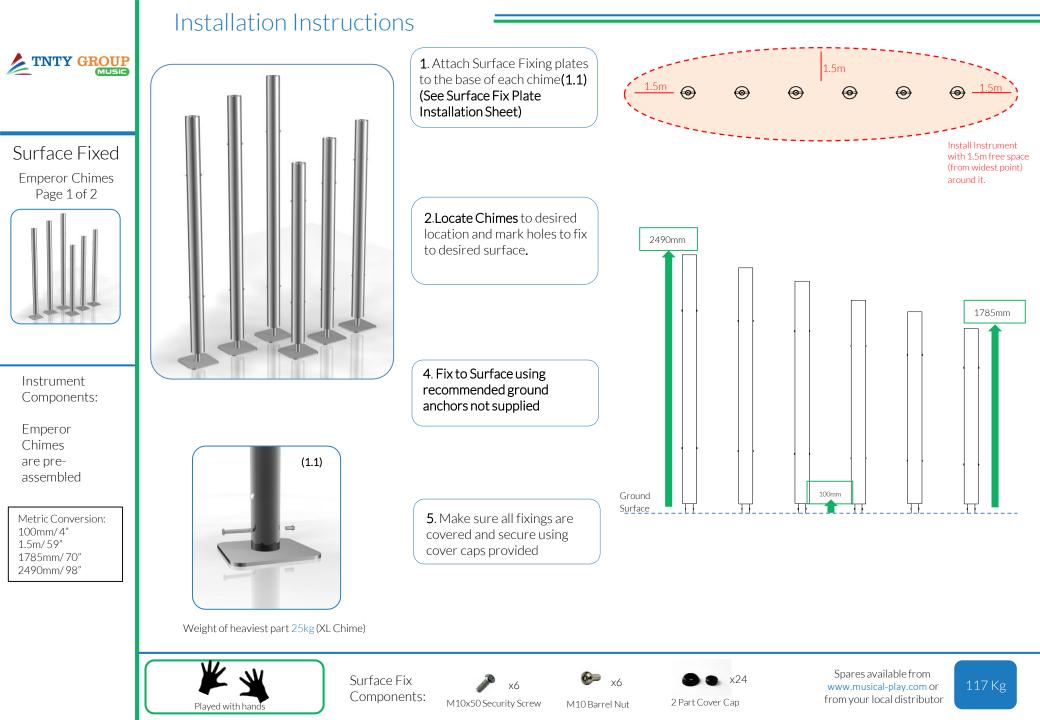

Surface Fixed Congas Page 1 of 2

Instrument Components:

M10x50 Security Screw

х4 M10x50x3 Square washer

PU 200 Mount

PU 250 Mount

Metric Conversion: 178mm/7" 850mm/33" 1.5m/59"

(1.1)

(1.2)

Weight of heaviest part 3.8kg (Large drum Small Congas)

Weight of heaviest part 4.5kg (Large drum Medium Congas) Weight of heaviest part 5.2kg (Large drum Large Congas)

1. Attach the steel leg to each of the congas with the M10x50 security screws, square washers and PU mounts. (1.1) (See Assembly Guide)

2. Attach Surface Fixing posts to legs(1.2) (See Ground Fix Post Installation Sheet)

3.Locate Plate in desired location and mark holes to fix to desired surface.

4. Fix to Surface using recommended ground anchors not supplied

5. Make sure all fixings are covered and secure using cover caps provided

Surface Fix Components: M10x70 Security Screw M10 Barrel Nut 2 Part Cover Cap

x1

x4

not supplied

Spares available from Ground Anchors www.musical-play.com or from your local distributor