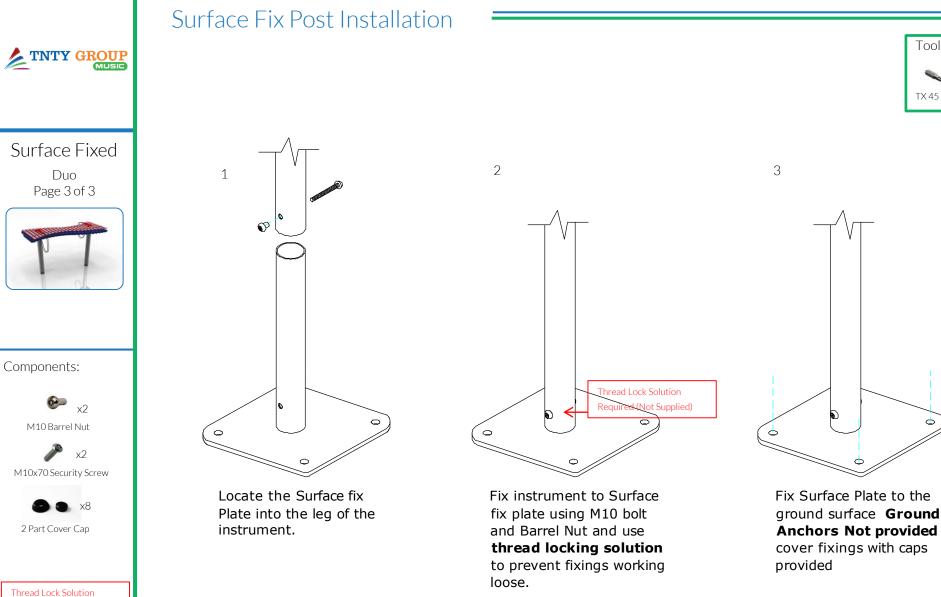

e drum Small Congas)

Weight of heaviest part 4.5kg (Large drum Medium Congas) Weight of heaviest part 5.2kg (Large drum Large Congas)

1. Attach the steel leg to each of the congas with the M10x50 security screws, square washers and PU mounts. (1.1) (See Assembly Guide)

2. Attach Surface Fixing posts to legs(1.2) (See Ground Fix Post Installation Sheet)

3.Locate Plate in desired location and mark holes to fix to desired surface.

4. Fix to Surface using recommended ground anchors not supplied

5. Make sure all fixings are covered and secure using cover caps provided





Surface Fix Components: M10x70 Security Screw M10 Barrel Nut 2 Part Cover Cap

x1

x4

not supplied

Spares available from Ground Anchors www.musical-play.com or from your local distributor

14.8 Kg 20 Kg





Cap







Tools:

x2 TX 45 Driver Bit

Required (Not Supplied)





## Installation Instructions