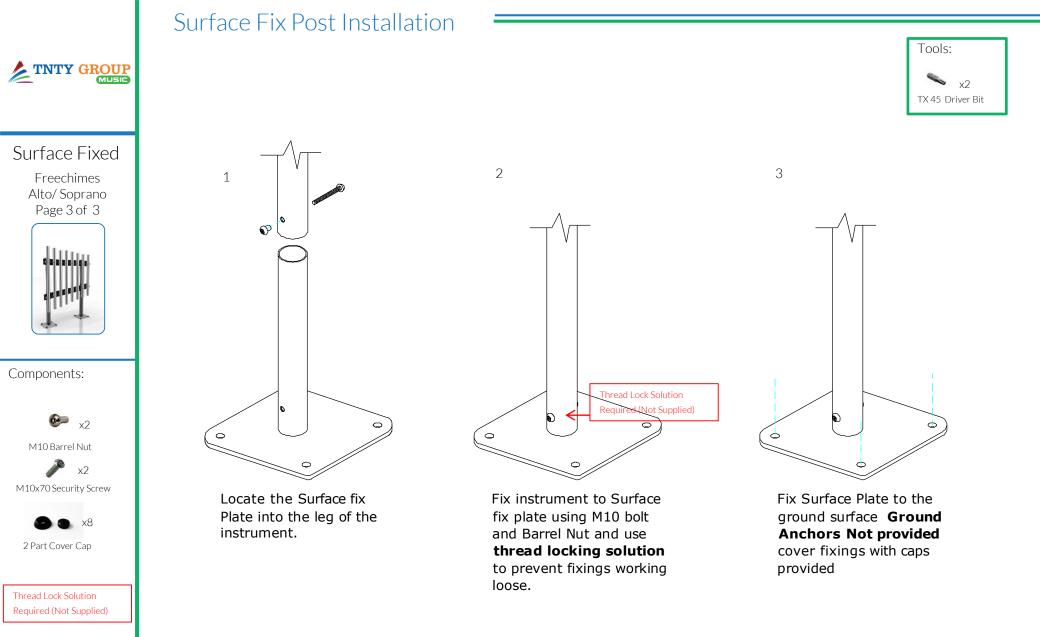

(1.2)

Weight of heaviest part 3.8kg (Large drum Small Congas)

Weight of heaviest part 4.5kg (Large drum Medium Congas) Weight of heaviest part 5.2kg (Large drum Large Congas)

1. Attach the steel leg to each of the congas with the M10x50 security screws, square washers and PU mounts. (1.1) (See Assembly Guide)

2. Attach Surface Fixing posts to legs(1.2) (See Ground Fix Post Installation Sheet)

3.Locate Plate in desired location and mark holes to fix to desired surface.

4. Fix to Surface using recommended ground anchors not supplied

5. Make sure all fixings are covered and secure using cover caps provided

Surface Fix Components: M10x70 Security Screw M10 Barrel Nut 2 Part Cover Cap

x1

x4

not supplied

Spares available from Ground Anchors www.musical-play.com or from your local distributor

14.8 Kg 20 Kg

Cap

Tools:

x2 TX 45 Driver Bit

Required (Not Supplied)