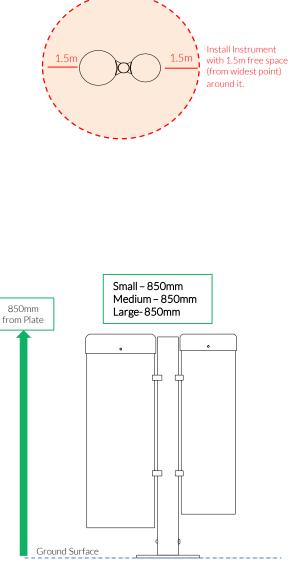

(1.2)

Weight of heaviest part 3.8kg (Large drum Small Congas)

Weight of heaviest part 4.5kg (Large drum Medium Congas) Weight of heaviest part 5.2kg (Large drum Large Congas)

1. Attach the steel leg to each of the congas with the M10x50 security screws, square washers and PU mounts. (1.1) (See Assembly Guide)