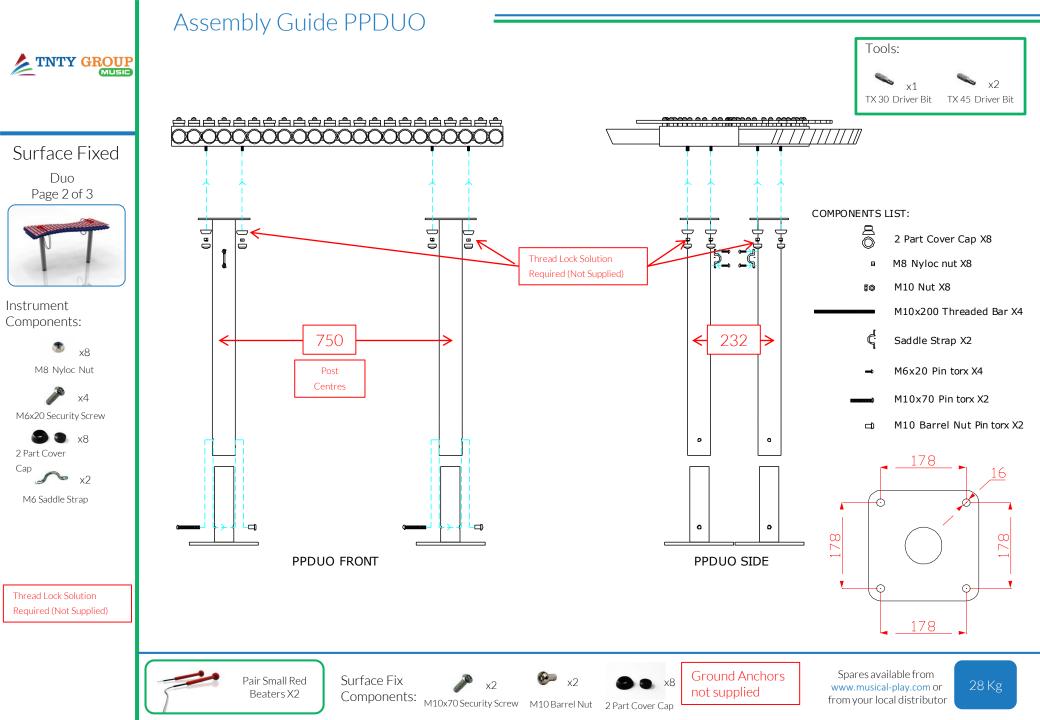

rge drum Small Congas)

Weight of heaviest part 4.5kg (Large drum Medium Congas) Weight of heaviest part 5.2kg (Large drum Large Congas)

1. Attach the steel leg to each of the congas with the M10x50 security screws, square washers and PU mounts. (1.1) (See Assembly Guide)

2. Attach Surface Fixing posts to legs(1.2) (See Ground Fix Post Installation Sheet)

3.Locate Plate in desired location and mark holes to fix to desired surface.

4. Fix to Surface using recommended ground anchors not supplied

5. Make sure all fixings are covered and secure using cover caps provided





Surface Fix Components: M10x70 Security Screw M10 Barrel Nut 2 Part Cover Cap

x1

x4

not supplied

Spares available from Ground Anchors www.musical-play.com or from your local distributor

14.8 Kg 20 Kg





Cap







Tools:

x2 TX 45 Driver Bit

Required (Not Supplied)





## Installation Instructions