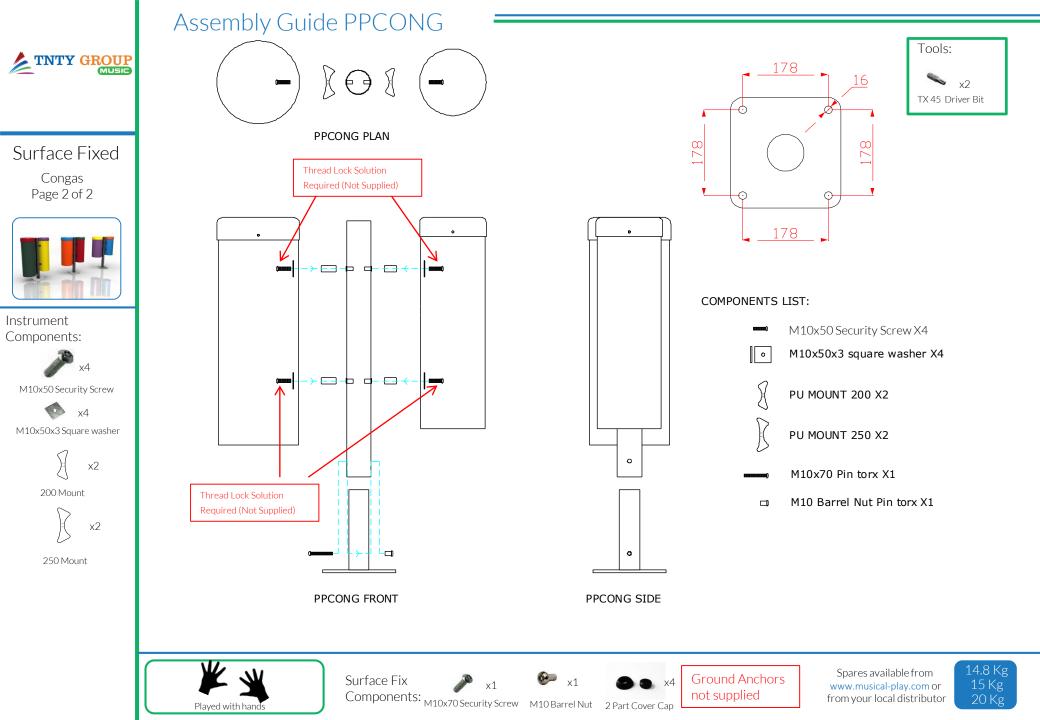

Surface Fixed Congas Page 1 of 2

Instrument Components:

M10x50 Security Screw

х4 M10x50x3 Square washer

PU 200 Mount

PU 250 Mount

Metric Conversion: 178mm/7" 850mm/33" 1.5m/59"

(1.1)

(1.2)

Weight of heaviest part 3.8kg (Large drum Small Congas)

Weight of heaviest part 4.5kg (Large drum Medium Congas) Weight of heaviest part 5.2kg (Large drum Large Congas)

1. Attach the steel leg to each of the congas with the M10x50 security screws, square washers and PU mounts. (1.1) (See Assembly Guide)

2. Attach Surface Fixing posts to legs(1.2) (See Ground Fix Post Installation Sheet)

3.Locate Plate in desired location and mark holes to fix to desired surface.

4. Fix to Surface using recommended ground anchors not supplied

5. Make sure all fixings are covered and secure using cover caps provided

Surface Fix Components: M10x70 Security Screw M10 Barrel Nut 2 Part Cover Cap

x1

x4

not supplied

Spares available from Ground Anchors www.musical-play.com or from your local distributor

14.8 Kg 20 Kg

Cap

Tools:

x2 TX 45 Driver Bit

Required (Not Supplied)