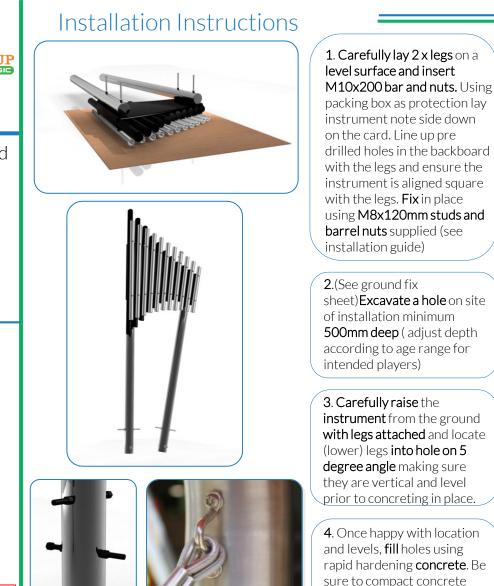

Ground Fix Components:

M10 Nut

х8

around legs and leave to dry

according to manufactures

M10x200 Threaded Bar

guidelines

5. Beaters can be fixed to Install Instrument with 1.5m free space Stainless Steel posts with (from widest point) fixings provided around it. 1.5m 1.5m Metric Conversion: 500mm/1ft 7<sup>11</sup>/<sub>16</sub>" 900mm/35" 1100mm/43" 1.5m/59" 1100mm KS1 - 900mm KS2 – 1100mm Ground Surface 500-700mm