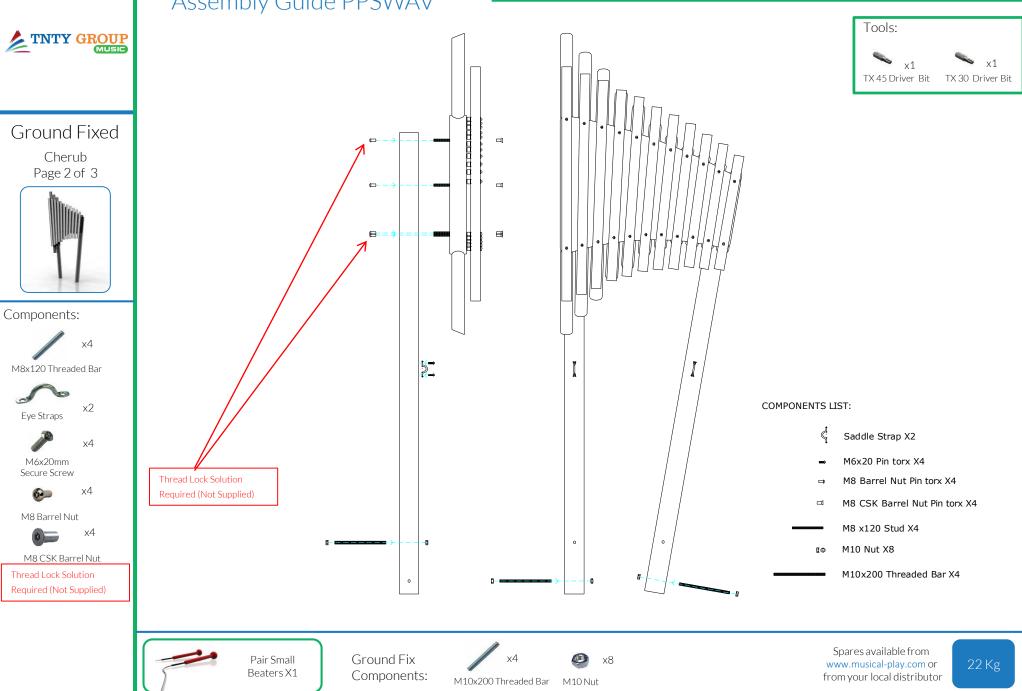

## 

Page 1 of 3

Components:

x4 M6x20mm

M8 Barrel Nut

M8 CSK Barrel Nut

Required (Not Supplied)

Weight of heaviest part 15kg