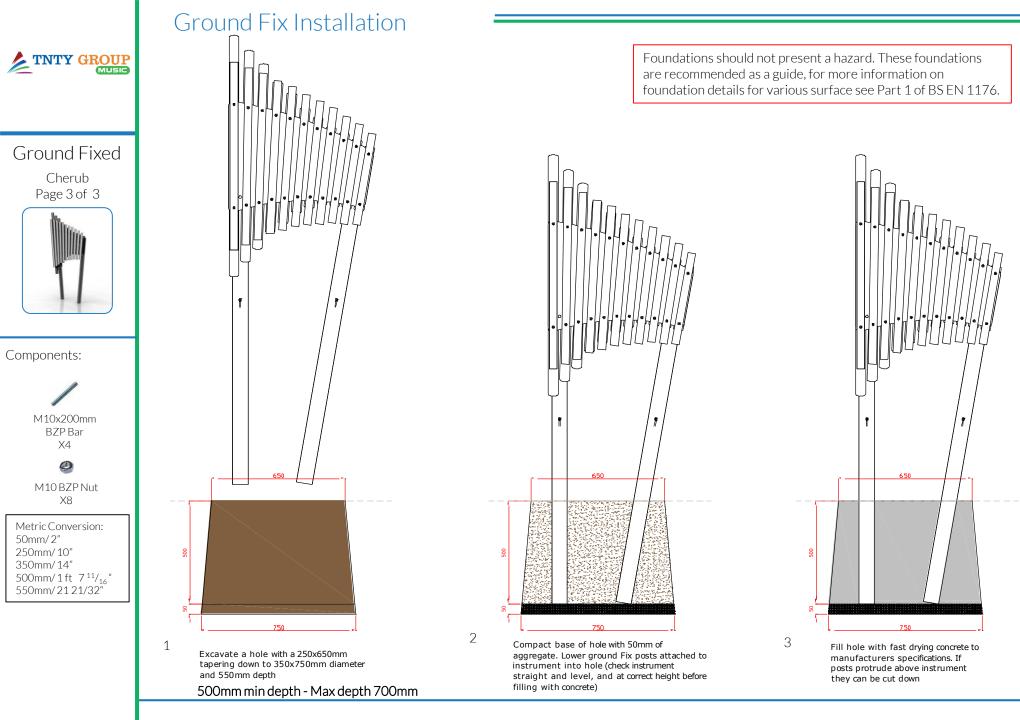

Ground Fix Components:

M10 Nut

х8

around legs and leave to dry

according to manufactures

M10x200 Threaded Bar

guidelines

5. Beaters can be fixed to Install Instrument with 1.5m free space Stainless Steel posts with (from widest point) fixings provided around it. 1.5m 1.5m Metric Conversion: 500mm/1ft 7<sup>11</sup>/<sub>16</sub>" 900mm/35" 1100mm/43" 1.5m/59" 1100mm KS1 - 900mm KS2 – 1100mm Ground Surface 500-700mm