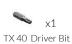

embe with minimum spacing between each drum at 500mm and mark holes for excavation.



3. Excavate marked holes to 350mm depth making sure the holes have a level base allow the Djembes to sit vertical.

4. Once happy with location of the Djembes, fill holes using rapid hardening concrete. Be sure to compact concrete around metal brackets and leave to dry according to manufactures guidelines.

1.5m 500mm 1.5m Install Instrument with 1.5m free space (from widest point) around it.

CAUTION: Drum surface can get hot in direct sunlight, if possible install in shaded areas. Djembes will arrive on site in pre set heights. In ground fixing depth 300mm for all 3 Drums.



Weight of heaviest part 23kg (Large Djembe)



Ground Fix Components:





M8 Lock Washer



# Assembly Guide PPDJEM



Tools:



#### Ground Fixed

Djembes Page 2 of 4



Instrument Components:

Djembes are preassembled

Thread Lock Solution
Required (Not Supplied)



COMPONENTS LIST:







### Ground Fixed

Djembes Page 3 of 4

1



#### Components:



M8x25mm Pin Torx





M8 Lock Washer

## Ground Fix Installation











Tools:

x1 TX 40 Driver Bit



600



#### Ground Fixed

Djembes Page 4 of 4



Components:



M8x25mm Pin Torx



Metric Conversion: 50mm/2" 350mm/14" 500mm/ 19.5" 550mm/21.5" 600mm/24" 650mm/25.5" 700mm/27.5"

## Ground Fix Installation

Compact each hole with a maximum of 50mm of aggregate and lower each samba into its hole



Foundations should not present a hazard. These foundations are recommended as a guide, for more information on foundation details for various surface see Part 1 o