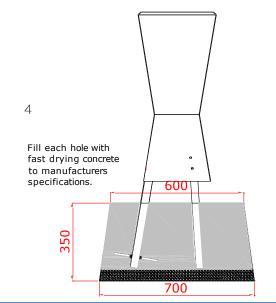

3. Excavate marked holes to 350mm depth making sure the holes have a level base allow the Djembes to sit vertical.

4. Once happy with location of the Djembes, fill holes using rapid hardening concrete. Be sure to compact concrete around metal brackets and leave to dry according to manufactures guidelines.

## Ground Fix Installation

Tools:

x1 TX 40 Driver Bit

600

#### Ground Fixed

Djembes Page 4 of 4

Components:

M8x25mm Pin Torx

Metric Conversion: 50mm/2" 350mm/14" 500mm/ 19.5" 550mm/21.5" 600mm/24" 650mm/25.5" 700mm/27.5"

## Ground Fix Installation

Compact each hole with a maximum of 50mm of aggregate and lower each samba into its hole

Foundations should not present a hazard. These foundations are recommended as a guide, for more information on foundation details for various surface see Part 1 of BS EN 1176.