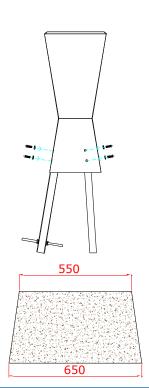

## Ground Fix Installation

Tools:

x1 TX 40 Driver Bit

600

#### Ground Fixed

Djembes Page 4 of 4

Components:

M8x25mm Pin Torx

Metric Conversion: 50mm/2" 350mm/14" 500mm/ 19.5" 550mm/21.5" 600mm/24" 650mm/25.5" 700mm/27.5"