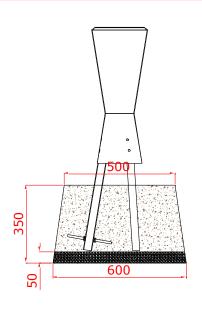

3. Excavate marked holes to 350mm depth making sure the holes have a level base allow the Djembes to sit vertical.

4. Once happy with location of the Djembes, fill holes using rapid hardening concrete. Be sure to compact concrete around metal brackets and leave to dry according to manufactures guidelines.

1.5m 500mm 1.5m Install Instrument with 1.5m free space (from widest point) around it.

CAUTION: Drum surface can get hot in direct sunlight, if possible install in shaded areas. Djembes will arrive on site in pre set heights. In ground fixing depth 300mm for all 3 Drums.

#### Ground Fixed

Djembes Page 4 of 4

Components:

M8x25mm Pin Torx

Metric Conversion: 50mm/2" 350mm/14" 500mm/ 19.5" 550mm/21.5" 600mm/24" 650mm/25.5" 700mm/27.5"

## Ground Fix Installation

Compact each hole with a maximum of 50mm of aggregate and lower each samba into its hole

Foundations should not present a hazard. These foundations are recommended as a guide, for more information on foundation details for various surface see Part 1 of BS EN 1176.