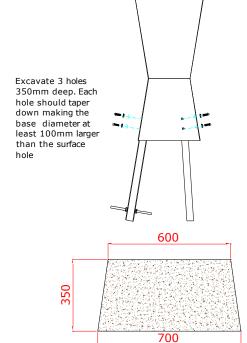

3. Excavate marked holes to 350mm depth making sure the holes have a level base allow the Djembes to sit vertical.

4. Once happy with location of the Djembes, fill holes using rapid hardening concrete. Be sure to compact concrete around metal brackets and leave to dry according to manufactures guidelines.

1.5m 500mm 1.5m Install Instrument with 1.5m free space (from widest point) around it.

CAUTION: Drum surface can get hot in direct sunlight, if possible install in shaded areas. Djembes will arrive on site in pre set heights. In ground fixing depth 300mm for all 3 Drums.

## Ground Fix Installation

Tools:

x1 TX 40 Driver Bit

600

#### Ground Fixed

Djembes Page 4 of 4

Components:

M8x25mm Pin Torx

Metric Conversion: 50mm/2" 350mm/14" 500mm/ 19.5" 550mm/21.5" 600mm/24" 650mm/25.5" 700mm/27.5"