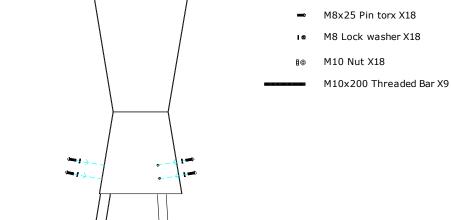

### Installation Instructions

1. Assemble Ground Fixing Posts to base of sambas using M8x25mm security screws and lock washers. (1.1)(See Assembly Guide)

2.Arrange Djembe with minimum spacing between each drum at 500mm and mark holes for excavation.

3. Excavate marked holes to 350mm depth making sure the holes have a level base allow the Djembes to sit vertical.

4. Once happy with location of the Djembes, fill holes using rapid hardening concrete. Be sure to compact concrete around metal brackets and leave to dry according to manufactures guidelines.

1.5m 500mm 1.5m Install Instrument with 1.5m free space (from widest point) around it.

CAUTION: Drum surface can get hot in direct sunlight, if possible install in shaded areas. Djembes will arrive on site in pre set heights. In ground fixing depth 300mm for all 3 Drums.