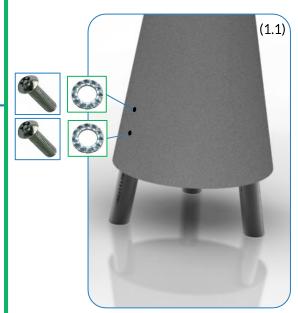

### Installation Instructions

1. Assemble Ground Fixing Posts to base of sambas using M8x25mm security screws and lock washers. (1.1)(See Assembly Guide)

2.Arrange Djembe with minimum spacing between each drum at 500mm and mark holes for excavation.