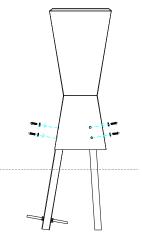

compact concrete around metal brackets and leave to dry according to manufactures guidelines.

1.5m 500mm 1.5m Install Instrument with 1.5m free space (from widest point) around it.

CAUTION: Drum surface can get hot in direct sunlight, if possible install in shaded areas. Djembes will arrive on site in pre set heights. In ground fixing depth 300mm for all 3 Drums.



Weight of heaviest part 23kg (Large Djembe)



Ground Fix Components:





M8 Lock Washer



# Assembly Guide PPDJEM



Tools:



#### Ground Fixed

Djembes Page 2 of 4



Instrument Components:

Djembes are preassembled

Thread Lock Solution
Required (Not Supplied)



COMPONENTS LIST:







### Ground Fixed

Djembes Page 3 of 4

1



#### Components:



M8x25mm Pin Torx





M8 Lock Washer

## Ground Fix Installation











Tools:

x1 TX 40 Driver Bit



600



#### Ground Fixed

Djembes Page 4 of 4



Components:



M8x25mm Pin Torx



Metric Conversion: 50mm/2" 350mm/14" 500mm/ 19.5" 550mm/21.5" 600mm/24" 650mm/25.5" 700mm/27.5"

## Ground Fix Installation

Compact each hole with a maximum of 50mm of aggregate and lower each samba into its hole



Foundations should not present a hazard. These foundations are recommended as a guide, for more information on foundation details for various surface see Part 1 of BS EN 1176.