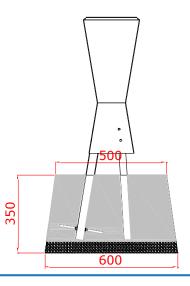

### Installation Instructions

1. Assemble Ground Fixing Posts to base of sambas using M8x25mm security screws and lock washers. (1.1)(See Assembly Guide)

2.Arrange Djembe with minimum spacing between each drum at 500mm and mark holes for excavation.

3. Excavate marked holes to 350mm depth making sure the holes have a level base allow the Djembes to sit vertical.

4. Once happy with location of the Djembes, fill holes using rapid hardening concrete. Be sure to compact concrete around metal brackets and leave to dry according to manufactures guidelines.

1.5m 500mm 1.5m Install Instrument with 1.5m free space (from widest point) around it.

CAUTION: Drum surface can get hot in direct sunlight, if possible install in shaded areas. Djembes will arrive on site in pre set heights. In ground fixing depth 300mm for all 3 Drums.