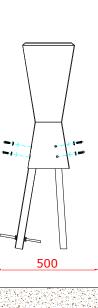

### Installation Instructions

1. Assemble Ground Fixing Posts to base of sambas using M8x25mm security screws and lock washers. (1.1)(See Assembly Guide)

2.Arrange Djembe with minimum spacing between each drum at 500mm and mark holes for excavation.

3. Excavate marked holes to 350mm depth making sure the holes have a level base allow the Djembes to sit vertical.

4. Once happy with location of the Djembes, fill holes using rapid hardening concrete. Be sure to compact concrete around metal brackets and leave to dry according to manufactures guidelines.

1.5m 500mm 1.5m Install Instrument with 1.5m free space (from widest point) around it.

CAUTION: Drum surface can get hot in direct sunlight, if possible install in shaded areas. Djembes will arrive on site in pre set heights. In ground fixing depth 300mm for all 3 Drums.