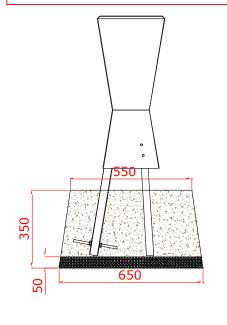

3. Excavate marked holes to 350mm depth making sure the holes have a level base allow the Djembes to sit vertical.

4. Once happy with location of the Djembes, fill holes using rapid hardening concrete. Be sure to compact concrete around metal brackets and leave to dry according to manufactures guidelines.

#### Ground Fixed

Djembes Page 4 of 4

Components:

M8x25mm Pin Torx

Metric Conversion: 50mm/2" 350mm/14" 500mm/ 19.5" 550mm/21.5" 600mm/24" 650mm/25.5" 700mm/27.5"

## Ground Fix Installation

Compact each hole with a maximum of 50mm of aggregate and lower each samba into its hole

Foundations should not present a hazard. These foundations are recommended as a guide, for more information on foundation details for various surface see Part 1 of BS EN 1176.