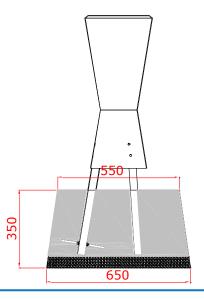

3. Excavate marked holes to 350mm depth making sure the holes have a level base allow the Djembes to sit vertical.

4. Once happy with location of the Djembes, fill holes using rapid hardening concrete. Be sure to compact concrete around metal brackets and leave to dry according to manufactures guidelines.

#### Ground Fixed

Djembes Page 4 of 4

Components:

M8x25mm Pin Torx

Metric Conversion: 50mm/2" 350mm/14" 500mm/ 19.5" 550mm/21.5" 600mm/24" 650mm/25.5" 700mm/27.5"

## Ground Fix Installation

Compact each hole with a maximum of 50mm of aggregate and lower each samba into its hole

Foundations should not present a hazard. These foundations are recommended as a guide, for more information on foundation details for various surface see Part 1 of BS EN 1176.