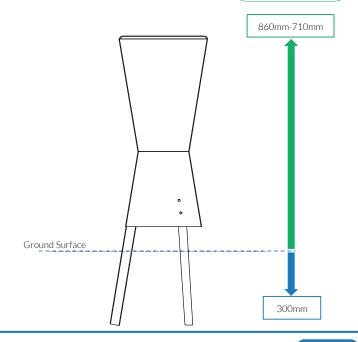

3. Excavate marked holes to 350mm depth making sure the holes have a level base allow the Djembes to sit vertical.

4. Once happy with location of the Djembes, fill holes using rapid hardening concrete. Be sure to compact concrete around metal brackets and leave to dry according to manufactures guidelines.

1.5m 500mm 1.5m Install Instrument with 1.5m free space (from widest point) around it.

CAUTION: Drum surface can get hot in direct sunlight, if possible install in shaded areas. Djembes will arrive on site in pre set heights. In ground fixing depth 300mm for all 3 Drums.