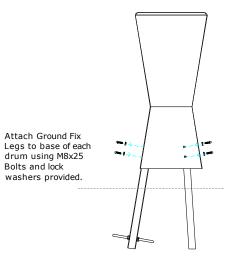

### Installation Instructions

1. Assemble Ground Fixing Posts to base of sambas using M8x25mm security screws and lock washers. (1.1)(See Assembly Guide)

2.Arrange Djembe with minimum spacing between each drum at 500mm and mark holes for excavation.