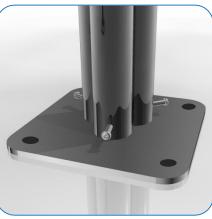

**2**. Lay packaging out on floor or assemble on non-abrasive surface to prevent marking of polished stainless steel.

**3.** Align holes on legs to holes on surface fixing(opposite end to polished domes) and secure in place using 3no. M10 x 30mm Screws provided. Tools required TX 45 Driver Bit)

7. Make sure all fixings are covered and secure using cover caps provided

Instrument

space (from widest point) around it.

with 1.5m free

Ground Surface

Small Beaters X3 Surface Fix Components: x3 M10x30 Security Screw