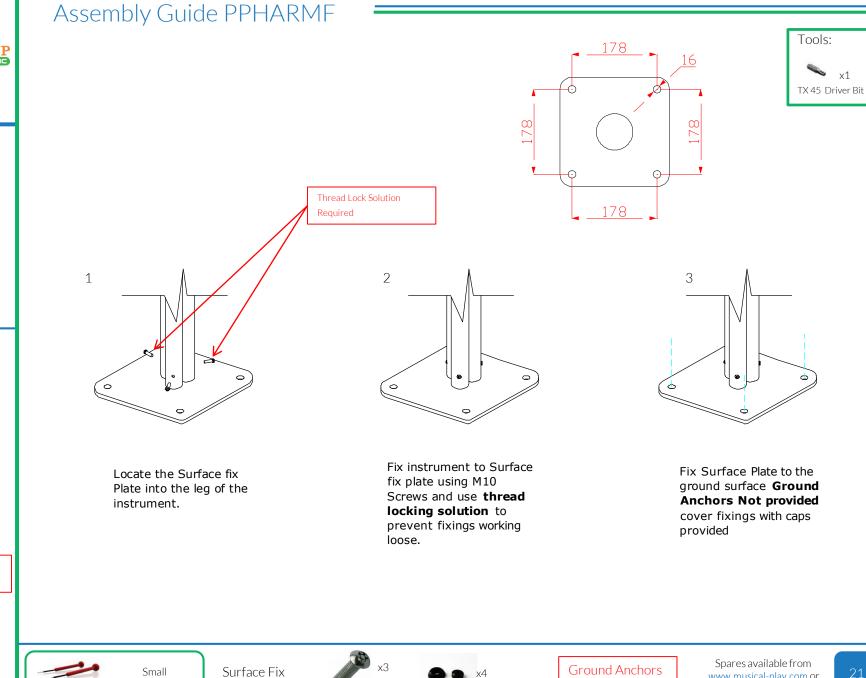

## Installation Instructions

Surface Fixed

Harmony Flowers Page 1 of 2

Instrument Components:

Weight of heaviest part 6kg (Surface Plate)

Metric Conversion: 1100mm/ " 1.5m/ 59" **1**. Unpack ground fixing legs 3no.

**2**. Lay packaging out on floor or assemble on non-abrasive surface to prevent marking of polished stainless steel.

**3.** Align holes on legs to holes on surface fixing(opposite end to polished domes) and secure in place using 3no. M10 x 30mm Screws provided. Tools required TX 45 Driver Bit)

**4**. Invert assembled frame so flowers are at the top.

5.Locate Flowers in desired location and mark holes to fix to desired surface.

6. Fix to Surface using recommended ground anchors (Ground Anchors are not supplied)

7. Make sure all fixings are covered and secure using cover caps provided

Instrument

space (from widest point) around it.

with 1.5m free

Ground Surface

Small Beaters X3 Surface Fix Components: x3 M10x30 Security Screw

2 Part Cover Cap

Ground Anchors not supplied

Spares available from www.musical-play.com or from your local distributor

21 Kg