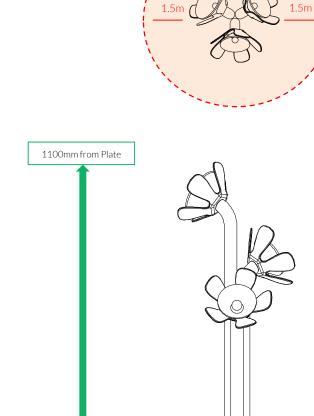

## Installation Instructions

Surface Fixed

Harmony Flowers Page 1 of 2

Instrument Components:

Weight of heaviest part 6kg (Surface Plate)

Metric Conversion: 1100mm/ " 1.5m/ 59" **1**. Unpack ground fixing legs 3no.

7. Make sure all fixings are covered and secure using cover caps provided

Instrument

space (from widest point) around it.

with 1.5m free

Ground Surface

Small Beaters X3 Surface Fix Components: x3 M10x30 Security Screw