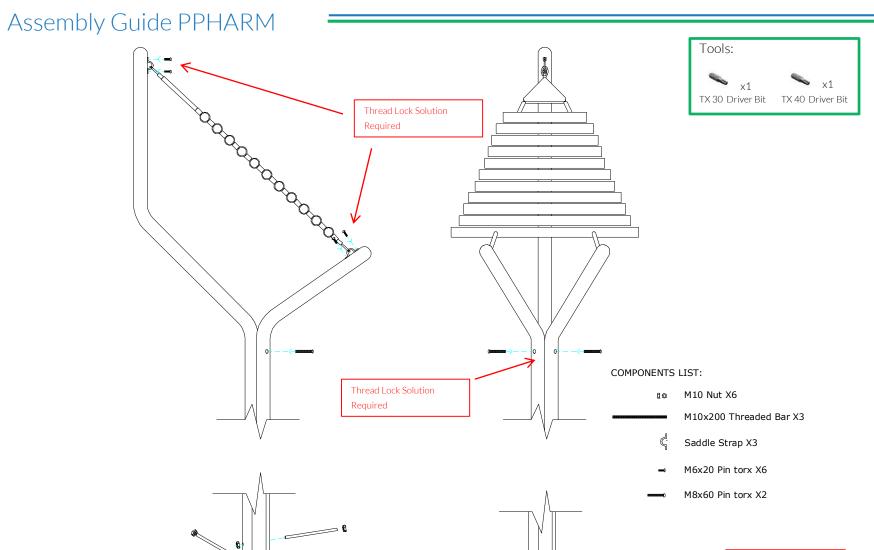

#### Installation Instructions

- 1. Unpack frame 3no.
- 2. Lay packaging out on floor or assemble on non-abrasive surface to prevent marking of polished stainless steel.
- 3. Align holes on legs (opposite end to polished domes) and secure in place using 3no. M10 x 200mm threaded bar and 6no. M10 nuts provided Tools required 2no. 17mm metric spanner/wrench (11/16) inch or alternatively using adjustable wrench)
- 4. Invert assembled frame so domed ends face upwards.
- 5. Insert M8x60mm Security screws into pre drilled holes in frame using TX40 bit.
- 6. Attach Notes to Harmony Frame. (See Assembly Guide Sheet)
- 3.Excavate 1 hole for the Steel leg 250mm diameter by minimum 400mm deep, in desired location upon decision from customer.

8. Locate (lower) legs into hole making sure they are vertical and level prior to concreting in place.

5. Once happy with location of the Instrument, fill hole using rapid hardening **concrete**. Be sure to compact concrete around legs and leave to dry according to manufactures guidelines.

#### Components:

M10x200 Threaded Bar

x6

M10 BZP Nut

M8x60 Security Screw

Thread Lock Solution Required