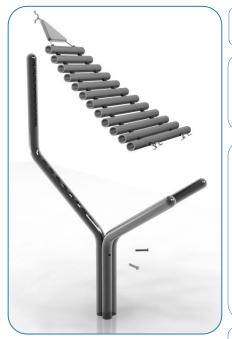

#### Installation Instructions

- 1. Unpack frame 3no.
- 2. Lay packaging out on floor or assemble on non-abrasive surface to prevent marking of polished stainless steel.
- 3. Align holes on legs (opposite end to polished domes) and secure in place using 3no. M10 x 200mm threaded bar and 6no. M10 nuts provided Tools required 2no. 17mm metric spanner/wrench (11/16) inch or alternatively using adjustable wrench)
- 4. Invert assembled frame so domed ends face upwards.
- 5. Insert M8x60mm Security screws into pre drilled holes in frame using TX40 bit.
- 6. Attach Notes to Harmony Frame. (See Assembly Guide Sheet)
- 3.Excavate 1 hole for the Steel leg 250mm diameter by minimum 400mm deep, in desired location upon decision from customer.

8. Locate (lower) legs into hole making sure they are vertical and level prior to concreting in place.

5. Once happy with location of the Instrument, fill hole using rapid hardening **concrete**. Be sure to compact concrete around legs and leave to dry according to manufactures guidelines.