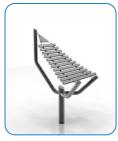

#### Installation Instructions

- 1. Unpack frame 3no.
- 2. Lay packaging out on floor or assemble on non-abrasive surface to prevent marking of polished stainless steel.
- 3. Align holes on legs (opposite end to polished domes) and secure in place using 3no. M10 x 200mm threaded bar and 6no. M10 nuts provided Tools required 2no. 17mm metric spanner/wrench (11/16) inch or alternatively using adjustable wrench)
- 4. Invert assembled frame so domed ends face upwards.
- 5. Insert M8x60mm Security screws into pre drilled holes in frame using TX40 bit.
- 6. Attach Notes to Harmony Frame. (See Assembly Guide Sheet)
- 3.Excavate 1 hole for the Steel leg 250mm diameter by minimum 400mm deep, in desired location upon decision from customer.

8. Locate (lower) legs into hole making sure they are vertical and level prior to concreting in place.

5. Once happy with location of the Instrument, fill hole using rapid hardening **concrete**. Be sure to compact concrete around legs and leave to dry according to manufactures guidelines.

CAUTION:

can get hot in

Harmony surface

0 x2

Ground Fix Components:

400mm

required