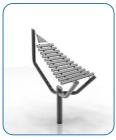

#### **Ground Fixed**

Flat Pack Harmony Page 1 of 3

Instrument Components:

M10 Nut

M6x20 Security Screw

M6 Saddle Strap

Metric Conversion: 250mm/10" 400mm/16" 1385mm/55" 1.5m/59"

#### Installation Instructions

- 1. Unpack frame 3no.
- 2. Lay packaging out on floor or assemble on non-abrasive surface to prevent marking of polished stainless steel.
- 3. Align holes on legs (opposite end to polished domes) and secure in place using 3no. M10 x 200mm threaded bar and 6no. M10 nuts provided Tools required 2no. 17mm metric spanner/wrench (11/16) inch or alternatively using adjustable wrench)
- 4. Invert assembled frame so domed ends face upwards.
- 5. Insert M8x60mm Security screws into pre drilled holes in frame using TX40 bit.
- 6. Attach Notes to Harmony Frame. (See Assembly Guide Sheet)
- 3.Excavate 1 hole for the Steel leg 250mm diameter by minimum 400mm deep, in desired location upon decision from customer.

8. Locate (lower) legs into hole making sure they are vertical and level prior to concreting in place.

5. Once happy with location of the Instrument, fill hole using rapid hardening **concrete**. Be sure to compact concrete around legs and leave to dry according to manufactures guidelines.

## Ground Fixed

Harmony Flat Pack Page 2 of 3

Instrument Components:

M6x20 Security Screw

M6 Saddle Strap

Thread Lock Solution Required