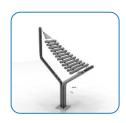

#### Installation Instructions

- 1. Unpack frame 3no.
- 2. Lay packaging out on floor or assemble on non-abrasive surface to prevent marking of polished stainless steel.
- 3. Align holes on legs (opposite end to polished domes) and secure in place using 3no. M10 x 200mm threaded bar and 6no. M10 nuts provided Tools required 2no. 17mm metric spanner/wrench (11/16) inch or alternatively using adjustable wrench)
- 4. Invert assembled frame so domed ends face upwards.
- 5. Insert M8x60mm Security screws into pre drilled holes in frame using TX40 bit.
- 6. Attach Notes to Harmony Frame. (See Assembly Guide Sheet)
- 3.Excavate 1 hole for the Steel leg 250mm diameter by minimum 400mm deep, in desired location upon decision from customer.

8. Locate (lower) legs into hole making sure they are vertical and level prior to concreting in place.

5. Once happy with location of the Instrument, fill hole using rapid hardening **concrete**. Be sure to compact concrete around legs and leave to dry according to manufactures guidelines.