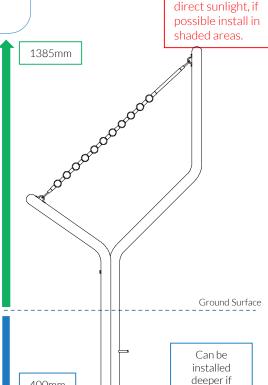

#### Installation Instructions

- 1. Unpack frame 3no.
- 2. Lay packaging out on floor or assemble on non-abrasive surface to prevent marking of polished stainless steel.
- 3. Align holes on legs (opposite end to polished domes) and secure in place using 3no. M10 x 200mm threaded bar and 6no. M10 nuts provided Tools required 2no. 17mm metric spanner/wrench (11/16) inch or alternatively using adjustable wrench)
- 4. Invert assembled frame so domed ends face upwards.
- 5. Insert M8x60mm Security screws into pre drilled holes in frame using TX40 bit.
- 6. Attach Notes to Harmony Frame. (See Assembly Guide Sheet)
- 3.Excavate 1 hole for the Steel leg 250mm diameter by minimum 400mm deep, in desired location upon decision from customer.

8. Locate (lower) legs into hole making sure they are vertical and level prior to concreting in place.

5. Once happy with location of the Instrument, fill hole using rapid hardening **concrete**. Be sure to compact concrete around legs and leave to dry according to manufactures guidelines.

CAUTION:

can get hot in

Harmony surface

0 x2

Ground Fix Components:

400mm

required