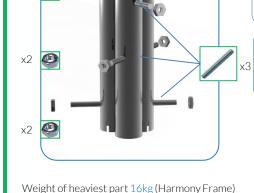

#### Components:

M10x200 Threaded Bar

x6

M10 BZP Nut

M8x60 Security Screw

Thread Lock Solution Required