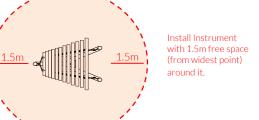

8. Locate (lower) legs into hole making sure they are vertical and level prior to concreting in place.

5. Once happy with location of the Instrument, fill hole using rapid hardening **concrete**. Be sure to compact concrete around legs and leave to dry according to manufactures guidelines.