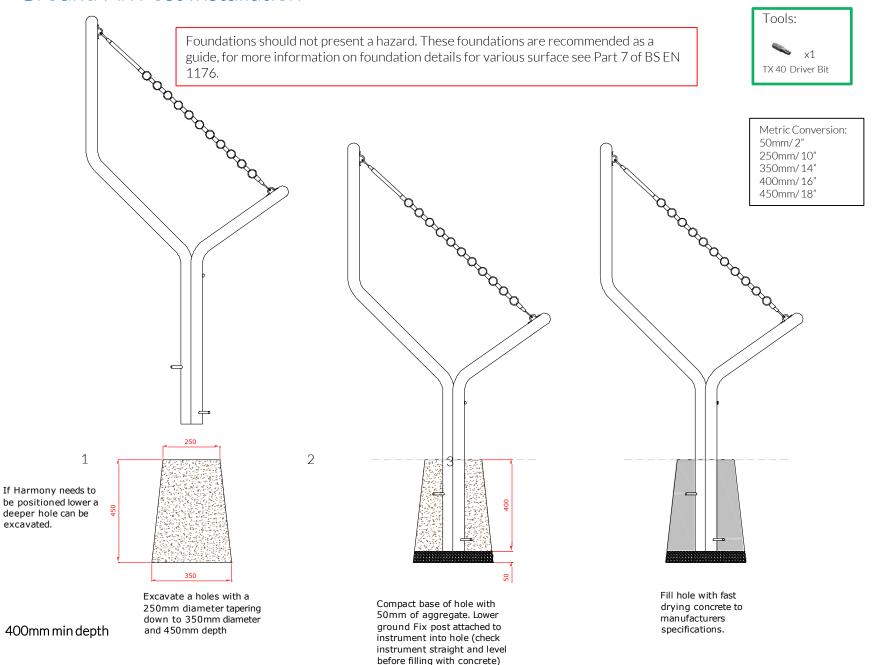

# Ground Fix Post Installation

#### Installation Instructions

- 1. Unpack frame 3no.
- 2. Lay packaging out on floor or assemble on non-abrasive surface to prevent marking of polished stainless steel.
- 3. Align holes on legs (opposite end to polished domes) and secure in place using 3no. M10 x 200mm threaded bar and 6no. M10 nuts provided Tools required 2no. 17mm metric spanner/wrench (11/16) inch or alternatively using adjustable wrench)
- 4. Invert assembled frame so domed ends face upwards.
- 5. Insert M8x60mm Security screws into pre drilled holes in frame using TX40 bit.
- 6. Attach Notes to Harmony Frame. (See Assembly Guide Sheet)
- 3.Excavate 1 hole for the Steel leg 250mm diameter by minimum 400mm deep, in desired location upon decision from customer.

8. Locate (lower) legs into hole making sure they are vertical and level prior to concreting in place.

5. Once happy with location of the Instrument, fill hole using rapid hardening **concrete**. Be sure to compact concrete around legs and leave to dry according to manufactures guidelines.

CAUTION:

can get hot in

Harmony surface

0 x2

Ground Fix Components:

400mm

required