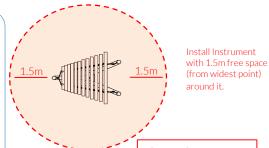

## Surface Fixed

Flat Pack Harmony Page 1 of 2

Instrument Components:

M10 Nut

M6x20 Security Screw

M6 Saddle Strap

Metric Conversion: 178mm/7" 250mm/10" 400mm/16" 1385mm/55" 1.5m/59"

## Installation Instructions

- 1. Unpack frame 3no.
- 2. Lay packaging out on floor or assemble on non-abrasive surface to prevent marking of polished stainless steel.
- 3. Align holes on legs (opposite end to polished domes) and secure in place using 3no. M10 x 200mm threaded bar and 6no. M10 nuts provided Tools required 2no. 17mm metric spanner/wrench (11/16) inch or alternatively using adjustable wrench)
- 4. Invert assembled frame so domed ends face upwards.

- 6. Attach Notes and Surface Plate to Harmony Frame. (See Assembly Guide Sheet)
- 7.Locate Harmony in desired location and mark holes to fix to desired surface.

8. Fix Surface Plate to level surface using Coachscrews, Rawlbolts. chemical anchors or similar as deemed appropriate by Installer.