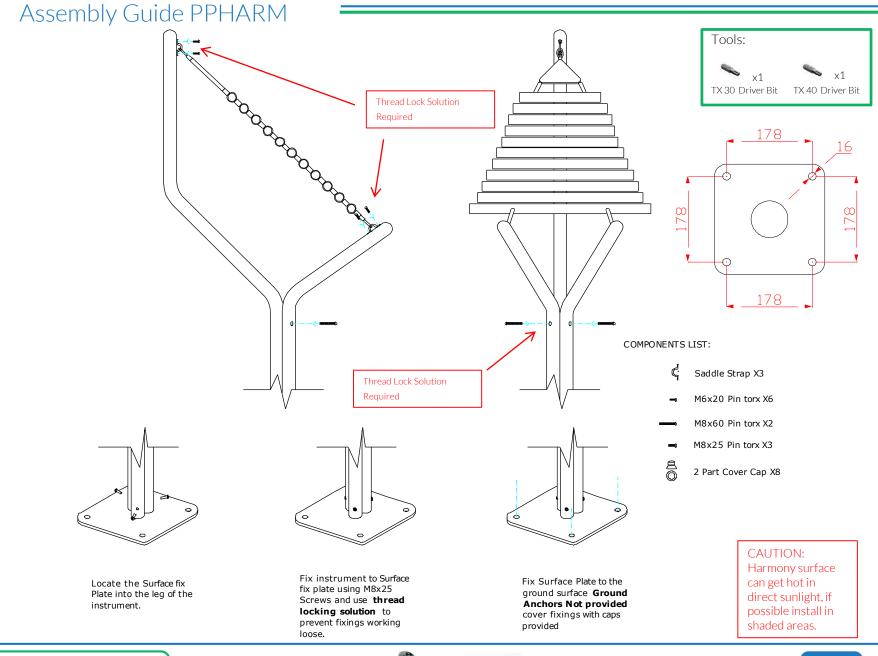

- 6. Attach Notes and Surface Plate to Harmony Frame. (See Assembly Guide Sheet)
- 7.Locate Harmony in desired location and mark holes to fix to desired surface.

8. Fix Surface Plate to level surface using Coachscrews, Rawlbolts. chemical anchors or similar as deemed appropriate by Installer.

(It is your responsibility to ensure that the existing surface is suitable to receive the appropriate fixing)

9. Make sure all fixings are covered and secure using cover caps provided

**CAUTION:** Harmony surface can get hot in direct sunlight, if possible install in shaded areas.

1385mm Ground Surface

Surface Fix Components: M8x60 Security Screw M8x25 Security Screw 2 Part Cover Cap

Ground Anchors not supplied

## Surface Fixed

Harmony Flat Pack Page 2 of 2

Instrument Components:

M6x20 Security Screw

M6 Saddle Strap

Thread Lock Solution Required

Surface Fix Components: M8x60 Security Screw M8x25 Security Screw 2 Part Cover Cap

Ground Anchors not supplied

Spares available from www.musical-play.com or from your local distributor