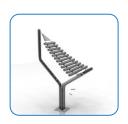

## Surface Fixed

Flat Pack Harmony Page 1 of 2

Instrument Components:

M10 Nut

M6x20 Security Screw

M6 Saddle Strap

Metric Conversion: 178mm/7" 250mm/10" 400mm/16" 1385mm/55" 1.5m/59"

## Installation Instructions

- 1. Unpack frame 3no.
- 2. Lay packaging out on floor or assemble on non-abrasive surface to prevent marking of polished stainless steel.
- 3. Align holes on legs (opposite end to polished domes) and secure in place using 3no. M10 x 200mm threaded bar and 6no. M10 nuts provided Tools required 2no. 17mm metric spanner/wrench (11/16) inch or alternatively using adjustable wrench)
- 4. Invert assembled frame so domed ends face upwards.

- 6. Attach Notes and Surface Plate to Harmony Frame. (See Assembly Guide Sheet)
- 7.Locate Harmony in desired location and mark holes to fix to desired surface.

8. Fix Surface Plate to level surface using Coachscrews, Rawlbolts. chemical anchors or similar as deemed appropriate by Installer.