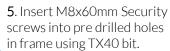

- 6. Attach Notes and Surface Plate to Harmony Frame. (See Assembly Guide Sheet)
- 7.Locate Harmony in desired location and mark holes to fix to desired surface.

8. Fix Surface Plate to level surface using Coachscrews, Rawlbolts. chemical anchors or similar as deemed appropriate by Installer.

(It is your responsibility to ensure that the existing surface is suitable to receive the appropriate fixing)

9. Make sure all fixings are covered and secure using cover caps provided

**CAUTION:** Harmony surface can get hot in direct sunlight, if possible install in shaded areas.