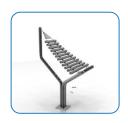

## Surface Fixed

Flat Pack Harmony Page 1 of 2

Instrument Components:

M10 Nut

M6x20 Security Screw

M6 Saddle Strap

Metric Conversion: 178mm/7" 250mm/10" 400mm/16" 1385mm/55" 1.5m/59"

## Installation Instructions

- 1. Unpack frame 3no.
- 2. Lay packaging out on floor or assemble on non-abrasive surface to prevent marking of polished stainless steel.
- 3. Align holes on legs (opposite end to polished domes) and secure in place using 3no. M10 x 200mm threaded bar and 6no. M10 nuts provided Tools required 2no. 17mm metric spanner/wrench (11/16) inch or alternatively using adjustable wrench)
- 4. Invert assembled frame so domed ends face upwards.

- 6. Attach Notes and Surface Plate to Harmony Frame. (See Assembly Guide Sheet)
- 7.Locate Harmony in desired location and mark holes to fix to desired surface.

8. Fix Surface Plate to level surface using Coachscrews, Rawlbolts. chemical anchors or similar as deemed appropriate by Installer.