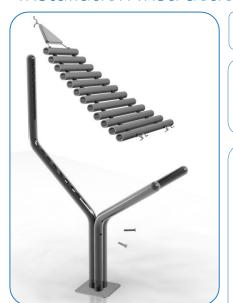

## Installation Instructions

- 1. Unpack frame 3no.
- 2. Lay packaging out on floor or assemble on non-abrasive surface to prevent marking of polished stainless steel.
- 3. Align holes on legs (opposite end to polished domes) and secure in place using 3no. M10 x 200mm threaded bar and 6no. M10 nuts provided Tools required 2no. 17mm metric spanner/wrench (11/16) inch or alternatively using adjustable wrench)
- 4. Invert assembled frame so domed ends face upwards.

- 6. Attach Notes and Surface Plate to Harmony Frame. (See Assembly Guide Sheet)
- 7.Locate Harmony in desired location and mark holes to fix to desired surface.

8. Fix Surface Plate to level surface using Coachscrews, Rawlbolts. chemical anchors or similar as deemed appropriate by Installer.

(It is your responsibility to ensure that the existing surface is suitable to receive the appropriate fixing)

9. Make sure all fixings are covered and secure using cover caps provided

**CAUTION:** Harmony surface can get hot in direct sunlight, if possible install in shaded areas.