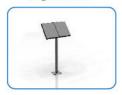

#### Surface Fixed

Music Book Page 1 of 3

## Installation Instructions

- 1. Attach the steel legs to the base of the instrument with the M8 Nyloc Nuts and 2 part security caps. (1.1) (See Assembly Guide)
- 2. Attach Surface Fixing posts to legs(1.2) (See Ground Fix Post Installation Sheet)
- 3.Locate Plate in desired location and mark holes to fix to desired surface.
- 4. Fix to Surface using recommended ground anchors not supplied
- 5. Make sure all fixings are covered and secure using cover caps provided