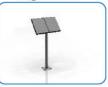

#### Surface Fixed

Music Book Page 1 of 3

#### Instrument Components:

M8 Nyloc Nut

2 Part Cover Cap M8

Metric Conversion: 250mm/10"

300mm/12" 450mm/18"

700mm/28"

850mm/33"

1.5m/59"

## Installation Instructions

- 1. Attach the steel legs to the base of the instrument with the M8 Nyloc Nuts and 2 part security caps. (1.1) (See Assembly Guide)
- 2. Attach Surface Fixing posts to legs(1.2) (See Ground Fix Post Installation Sheet)
- 3.Locate Plate in desired location and mark holes to fix to desired surface.
- 4. Fix to Surface using recommended ground anchors not supplied
- 5. Make sure all fixings are covered and secure using cover caps provided