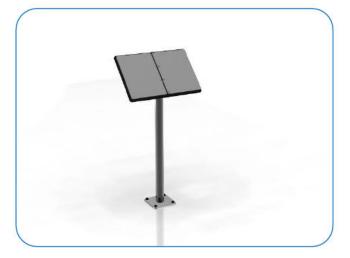

# Assembly Guide PPMUSIC

## Installation Instructions

- 1. Attach the steel legs to the base of the instrument with the M8 Nyloc Nuts and 2 part security caps. (1.1) (See Assembly Guide)
- 2. Attach Surface Fixing posts to legs(1.2) (See Ground Fix Post Installation Sheet)
- 3.Locate Plate in desired location and mark holes to fix to desired surface.
- 4. Fix to Surface using recommended ground anchors not supplied
- 5. Make sure all fixings are covered and secure using cover caps provided