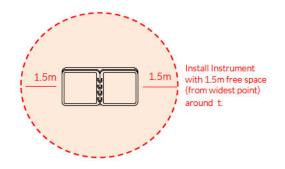

## Installation Instructions

- 1. Attach the steel legs to the base of the instrument with the M8 Nyloc Nuts and 2 part security caps. (1.1) (See Assembly Guide)
- 2. Attach Surface Fixing posts to legs(1.2) (See Ground Fix Post Installation Sheet)
- 3.Locate Plate in desired location and mark holes to fix to desired surface.
- 4. Fix to Surface using recommended ground anchors not supplied
- 5. Make sure all fixings are covered and secure using cover caps provided