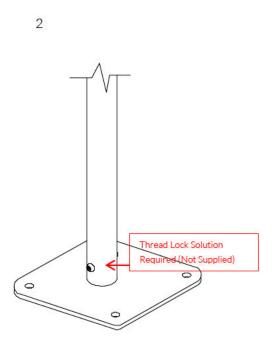

#### Components:

×

M10x70 Secur ty Screw

2 Part Cover Cap

Thread Lock Solution Required (Not Supplied)

Metric Conversion: 50mm/ 2" 250mm/ 10" 300mm/ 12" 350mm/ 14" 400mm/ 16"

450mm/18"

## Surface Fix Post Installation

Locate the Surface fix Plate into the leg of the instrument.

Fix instrument to Surface fix plate using M10 bolt and Barrel Nut and use **thread locking solution** to prevent fixings working loose.