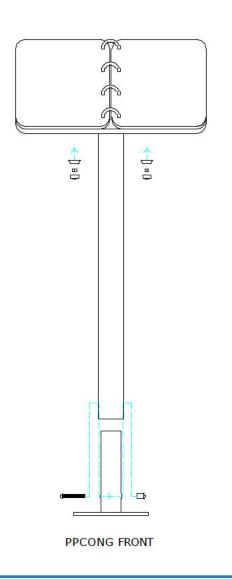

#### Instrument Components:

M8 Nyloc Nut

2 Part Cover Cap M8

Metric Conversion: 250mm/10"

300mm/12" 450mm/18"

700mm/28"

850mm/33"

1.5m/59"

#### Surface Fixed

Music Book Page 2 of 3

Instrument Components:

M8 Nyloc Nut

2 Part Cover Cap M8

2 Part Cover Cap M8 X4

M8 Nyloc nut X4

M10x70 Pin torx X1