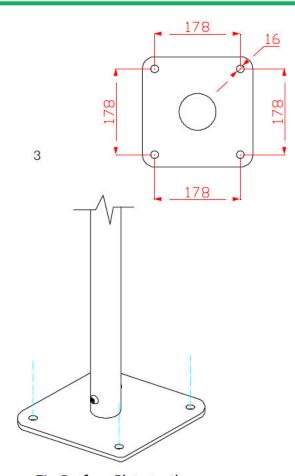

## Surface Fix Post Installation

Locate the Surface fix Plate into the leg of the instrument.

Fix instrument to Surface fix plate using M10 bolt and Barrel Nut and use **thread locking solution** to prevent fixings working loose.

Fix Surface Plate to the ground surface **Ground Anchors Not provided**cover fixings with caps provided