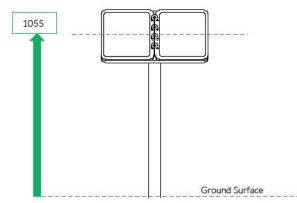

## Surface Fix Post Installation

Locate the Surface fix Plate into the leg of the instrument.

Fix instrument to Surface fix plate using M10 bolt and Barrel Nut and use **thread locking solution** to prevent fixings working loose.

Fix Surface Plate to the ground surface **Ground Anchors Not provided**cover fixings with caps provided