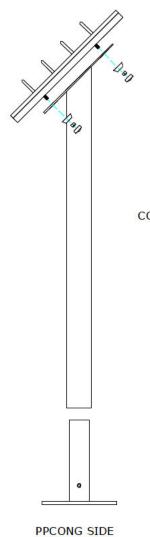

## Surface Fix Post Installation

Locate the Surface fix Plate into the leg of the instrument.

Fix instrument to Surface fix plate using M10 bolt and Barrel Nut and use **thread locking solution** to prevent fixings working loose.