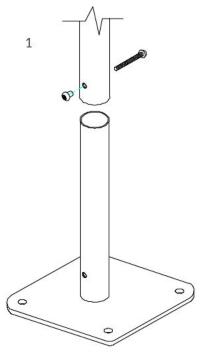

## Surface Fix Post Installation

Locate the Surface fix Plate into the leg of the instrument.

Fix instrument to Surface fix plate using M10 bolt and Barrel Nut and use **thread locking solution** to prevent fixings working loose.

Fix Surface Plate to the ground surface **Ground Anchors Not provided**cover fixings with caps provided