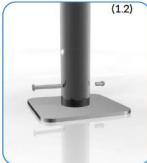

## Installation Instructions

- 1. Attach the steel legs to the base of the instrument with the M8 Nyloc Nuts and 2 part security caps. (1.1) (See Assembly Guide)
- 2. Attach Surface Fixing posts to legs(1.2) (See Ground Fix Post Installation Sheet)
- 3.Locate Plate in desired location and mark holes to fix to desired surface.
- 4. Fix to Surface using recommended ground anchors not supplied
- 5. Make sure all fixings are covered and secure using cover caps provided

## Surface Fix Post Installation

Locate the Surface fix Plate into the leg of the instrument.

Fix instrument to Surface fix plate using M10 bolt and Barrel Nut and use **thread locking solution** to prevent fixings working loose.

Fix Surface Plate to the ground surface **Ground Anchors Not provided**cover fixings with caps provided