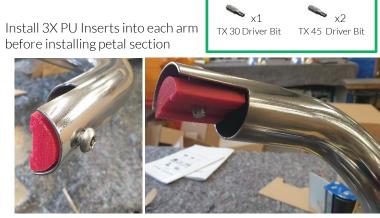

Pair Small Red

Beaters X1

Surface Fix

Components:

Spares available from www.musical-play.com or from your local distributor



- Ground Surface

Install Instrument

with 1.5m free space (from widest point) around it.

1.5m

x1 M10x70 Security Screw M10 Barrel Nut

x1



Pair Small Black

Beaters X1

Thread Lock Solution

Surface Fix

Components:

Required (Not Supplied)

х1

M10x70 Security Screw M10 Barrel Nut



Tools:

COMPONENTS LIST:

ο

x1



Thread Lock Solution Required (Not Supplied)

> Spares available from www.musical-play.com or from your local distributor



## Surface Fix Post Installation





## Components:



M10x70 Security Screw

Thread Lock Solution Required (Not Supplied)



thread locking solution

to prevent fixings working

loose.

**Anchors Not provided** cover fixings with caps provided 16

78