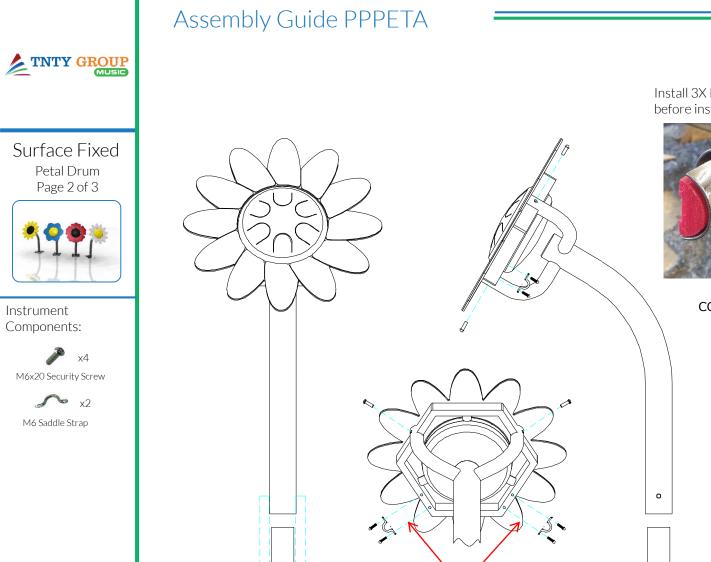

Pair Small Red

Beaters X1

Surface Fix

Components:

Spares available from www.musical-play.com or from your local distributor



- Ground Surface

Install Instrument

with 1.5m free space (from widest point) around it.

1.5m

x1 M10x70 Security Screw M10 Barrel Nut

x1



Pair Small Black

Beaters X1

Thread Lock Solution

Surface Fix

Components:

Required (Not Supplied)

х1

M10x70 Security Screw M10 Barrel Nut



Tools:

COMPONENTS LIST:

ο

x1



Thread Lock Solution Required (Not Supplied)

> Spares available from www.musical-play.com or from your local distributor



## Surface Fix Post Installation





## Components:



M10x70 Security Screw

Thread Lock Solution Required (Not Supplied)



thread locking solution

to prevent fixings working

loose.

**Anchors Not provided** cover fixings with caps provided 16

78