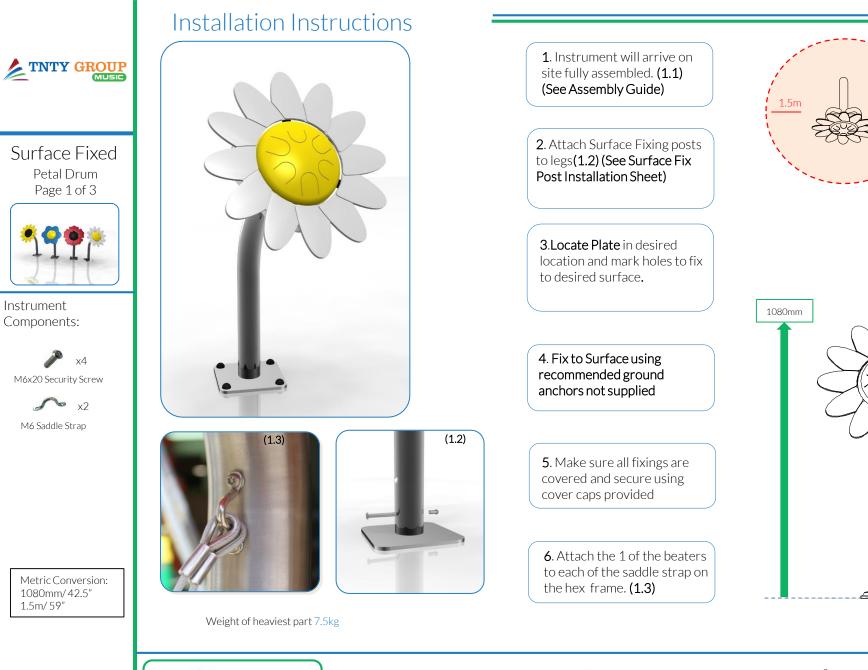

Pair Small Red

Beaters X1

Surface Fix

Components:

Spares available from www.musical-play.com or from your local distributor



- Ground Surface

Install Instrument

with 1.5m free space (from widest point) around it.

1.5m

x1 M10x70 Security Screw M10 Barrel Nut

x1



Pair Small Black

Beaters X1

Thread Lock Solution

Surface Fix

Components:

Required (Not Supplied)

х1

M10x70 Security Screw M10 Barrel Nut



Tools:

COMPONENTS LIST:

ο

x1



Thread Lock Solution Required (Not Supplied)

> Spares available from www.musical-play.com or from your local distributor



## Surface Fix Post Installation





## Components:



M10x70 Security Screw

Thread Lock Solution Required (Not Supplied)



thread locking solution

to prevent fixings working

loose.

**Anchors Not provided** cov