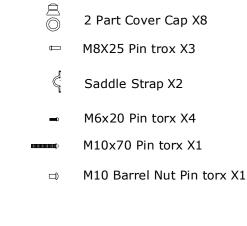

1.5m

x1 M10x70 Security Screw M10 Barrel Nut

x1

Pair Small Black

Beaters X1

Thread Lock Solution

Surface Fix

Components:

Required (Not Supplied)

х1

M10x70 Security Screw M10 Barrel Nut

Tools:

COMPONENTS LIST:

ο

x1

Thread Lock Solution Required (Not Supplied)

## Components:

M10x70 Security Screw

Thread Lock Solution Required (Not Supplied)

thread locking solution

to prevent fixings working

loose.

**Anchors Not provided** cover fixings with caps provided 16

78