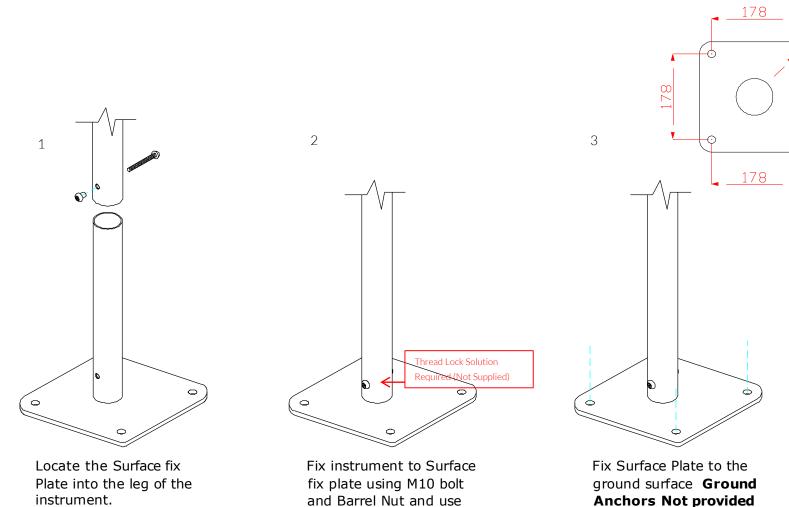

## Surface Fix Post Installation

## Components:

M10x70 Security Screw

Thread Lock Solution Required (Not Supplied)

thread locking solution

to prevent fixings working

loose.

**Anchors Not provided** cover fixings with caps provided 16

78