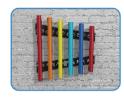

## Wall Fixed

Rainbow Trio Chimes

## Installation Instructions

1. Position chimes in desired location, according to correct Key stage height, this may require 2 persons.

2.Mark hole locations (X4) on backboard between 1<sup>st</sup> and 2<sup>nd</sup> notes at each end, making sure instrument is level.

3. Drill hole locations (X4) according to your chosen fixings (frame fixings, wall bolts or chemical anchors) depending of the structure of the wall.

5. Beaters can be fixed to Backboards or directly to wall depending on customers preference. Install Instrument with 1m free space (from widest point) around t.

KS1 - 700mm KS2 - 850mm

Weight of heaviest part 8 kg (chimes)

Wall fixings are not supplied, installer will select suitable method of fixing.