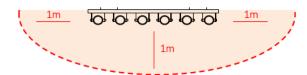

3. Drill hole locations (X4) according to your chosen fixings (frame fixings, wall bolts or chemical anchors) depending of the structure of the wall.

5. Beaters can be fixed to Backboards or directly to wall depending on customers preference. Install Instrument with 1m free space (from widest point) around t.