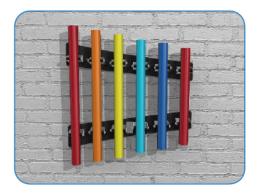

## Wall Fixed

Rainbow Trio Chimes



## Components:



Eye Straps X2



Pin Torx 25 Driver Bit X1



10x38mm Secure Screw X4

Metric Conversion: 700mm/28" 850mm/33" 1m/39"

## Installation Instructions



1. Position chimes in desired location, according to correct Key stage height, this may require 2 persons.

2.Mark hole locations (X4) on backboard between 1<sup>st</sup> and 2<sup>nd</sup> notes at each end, making sure instrument is level.

3. Drill hole locations (X4) according to your chosen fixings (frame fixings, wall bolts or chemical anchors) depending of the structure of the wall.



5. Beaters can be fixed to Backboards or directly to wall depending on customers preference. Install Instrument with 1m free space (from widest point) around t.





KS1 - 700mm KS2 - 850mm

Weight of heaviest part 8 kg (chimes)



Wall fixings are not supplied, installer will select suitable method of fixing.