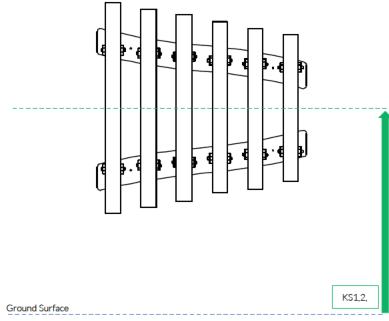

## Installation Instructions

1. Position chimes in desired location, according to correct Key stage height, this may require 2 persons.

2.Mark hole locations (X4) on backboard between 1<sup>st</sup> and 2<sup>nd</sup> notes at each end, making sure instrument is level.

KS1 - 700mm KS2 - 850mm

Weight of heaviest part 8 kg (chimes)

Wall fixings are not supplied, installer will select suitable method of fixing.