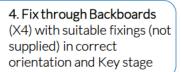

## Installation Instructions

1. Position chimes in desired location, according to correct Key stage height, this may require 2 persons.

2.Mark hole locations (X4) on backboard between 1<sup>st</sup> and 2<sup>nd</sup> notes at each end, making sure instrument is level.