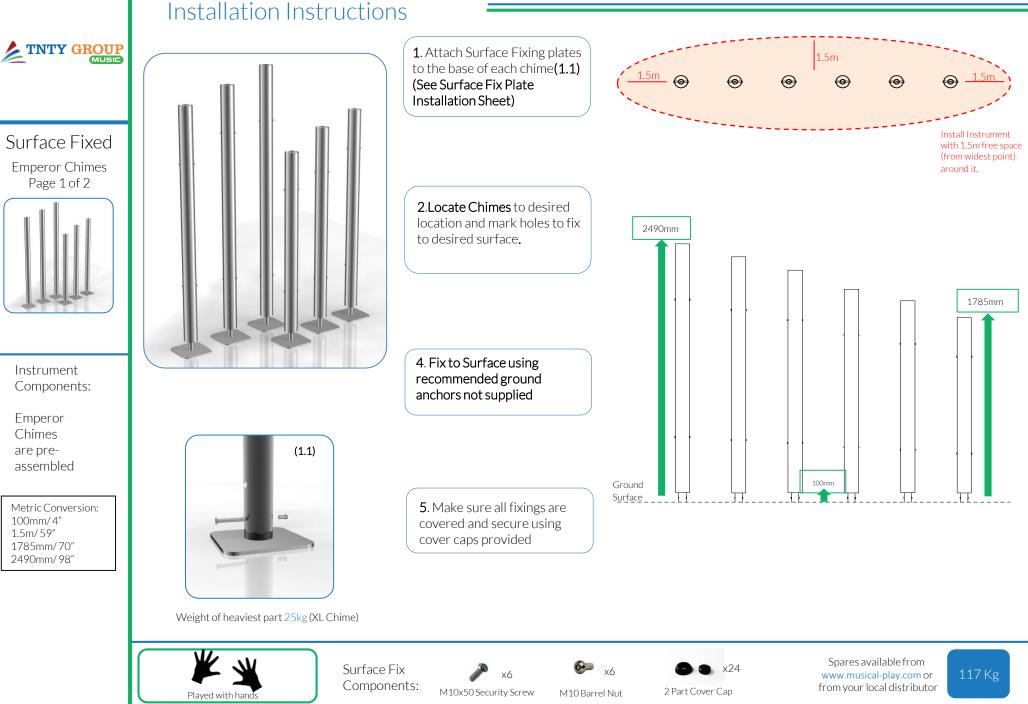

**1**. Handpipes will arrive on site assembled, Surface Fixings will need to be installed (1.1) (See Assembly Guide)

2. Attach Surface Fixing posts to legs (See Surface Fix Post Installation Sheet)

3.Locate Instrument in desired location and mark holes to fix to desired surface.

4. Fix to Surface using recommended ground anchors not supplied

5. Make sure all fixings are covered and secure using cover caps provided

Metric Conversion: 250mm/10" 400mm/16" 905mm/35" 1.5m/59"

Weight of heaviest part 20kg (Handpipes)

Surface Fix Components: M10x50 Security Screw M10 Barrel Nut 2 Part Cover Cap

Ground Anchors х8 not supplied

Spares available from www.musical-play.com or from your local distributor