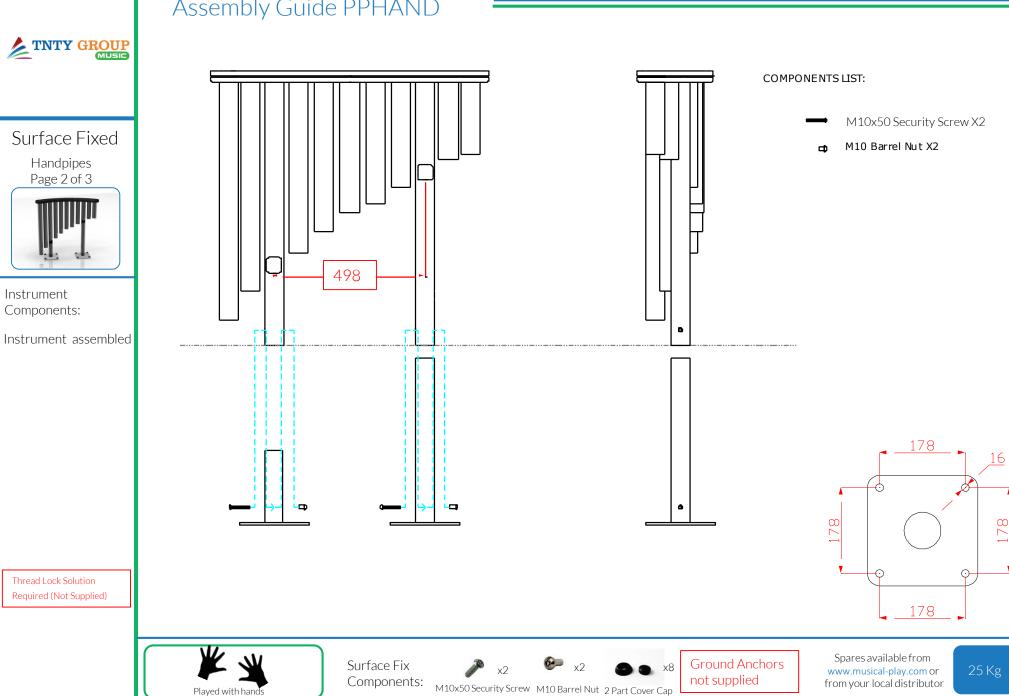

8. Align holes in side of babel

M10x30 Security Screw

drum with bolts on legs.

Metric Conversion 850mm/ 33 15/32" 855mm/ 33 21/32" 1.5m/ 59"

Surface Fixed

Handpipes Page 1 of 3

Instrument Components:

Instrument assembled

Surface Fix Components: M10x50 Security Screw M10 Barrel Nut 2 Part Cover Cap

Ground Anchors х8 not supplied

Spares available from www.musical-play.com or from your local distributor

## Assembly Guide PPHAND