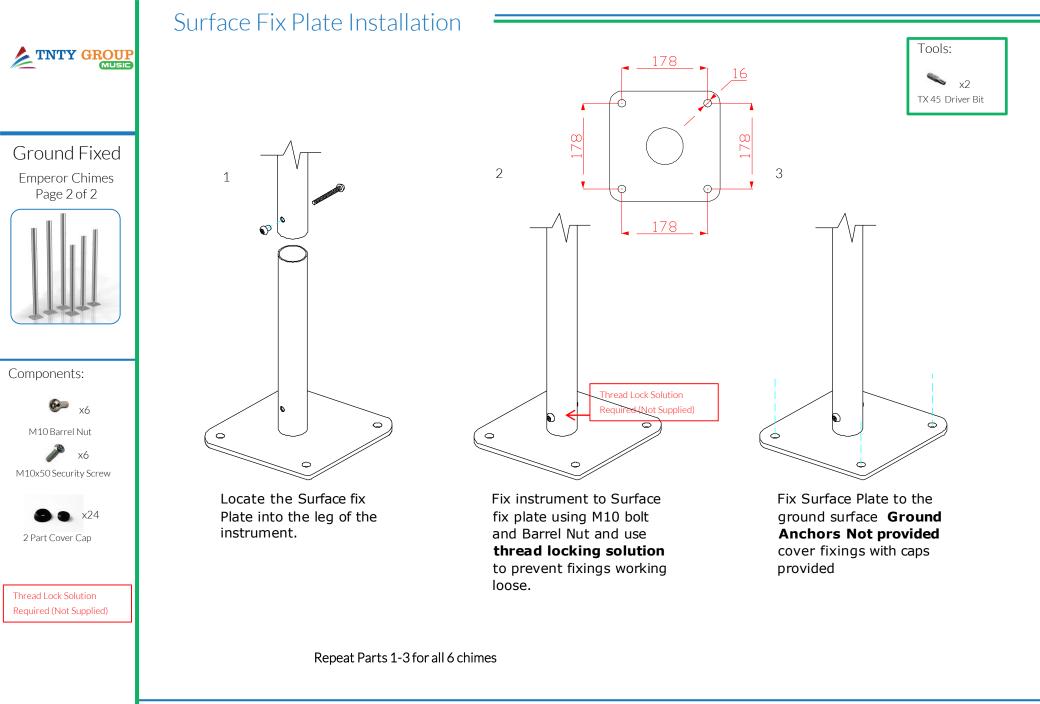

**1**. Handpipes will arrive on site assembled, Surface Fixings will need to be installed (1.1) (See Assembly Guide)

2. Attach Surface Fixing posts to legs (See Surface Fix Post Installation Sheet)

3.Locate Instrument in desired location and mark holes to fix to desired surface.

4. Fix to Surface using recommended ground anchors not supplied

5. Make sure all fixings are covered and secure using cover caps provided

Metric Conversion: 250mm/10" 400mm/16" 905mm/35" 1.5m/59"

Weight of heaviest part 20kg (Handpipes)

Surface Fix Components: M10x50 Security Screw M10 Barrel Nut 2 Part Cover Cap

Ground Anchors х8 not supplied

Spares available from www.musical-play.com or from your local distributor

## Repeat Parts 1-3 for both legs

450mm/18"