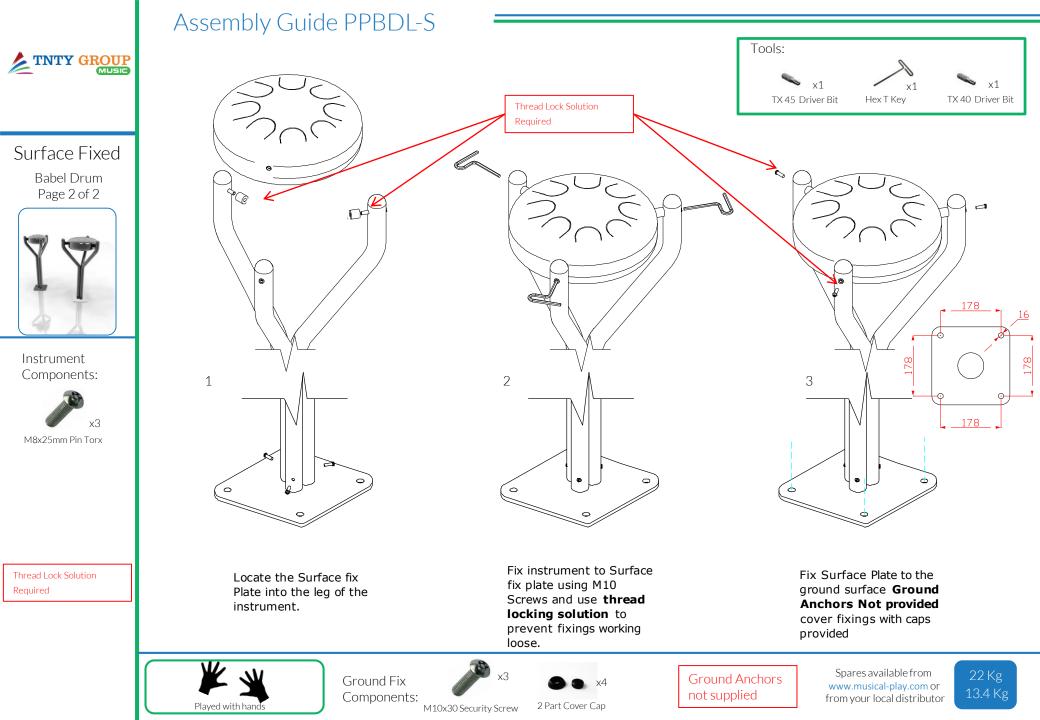

Small 6 note

22 Kg

13.4 Kg

shaded areas.

2 Part Cover Cap

slide black polyurethane

other 2 legs

Ground Fix

Components:

Weight of heaviest part 17.5kg (Large Babel Drum)

Weight of heaviest part 13.4kg (Small Babel Drum)

Played with hands

damper over bolt until flush

with end of bolt. Repeat for

7. Unpack babel drum leaving black film in place to protect.

8. Align holes in side of babel

M10x30 Security Screw

drum with bolts on legs.

Metric Conversion 850mm/ 33 15/32" 855mm/ 33 21/32" 1.5m/ 59"

Surface Fixed

Handpipes Page 1 of 3

Instrument Components:

Instrument assembled