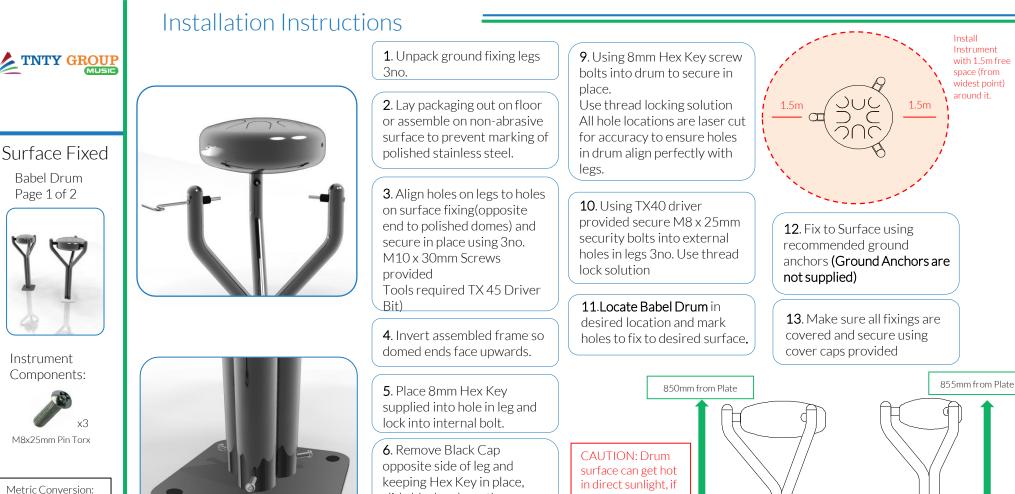

Small 6 note

22 Kg

13.4 Kg

shaded areas.

2 Part Cover Cap

slide black polyurethane

other 2 legs

Ground Fix

Components:

Weight of heaviest part 17.5kg (Large Babel Drum)

Weight of heaviest part 13.4kg (Small Babel Drum)

Played with hands

damper over bolt until flush

with end of bolt. Repeat for

7. Unpack babel drum leaving black film in place to protect.

8. Align holes in side of babel

M10x30 Security Screw

drum with bolts on legs.

Metric Conversion 850mm/ 33 15/32" 855mm/ 33 21/32" 1.5m/ 59"

Surface Fixed

Handpipes Page 1 of 3

Instrument Components:

Instrument assembled

**1**. Handpipes will arrive on site assembled, Surface Fixings will need to be installed (1.1) (See Assembly Guide)

2. Attach Surface Fixing posts to legs (See Surface Fix Post Installation Sheet)

3.Locate Instrument in desired location and mark holes to fix to desired surface.

4. Fix to Surface using recommended ground anchors not supplied

5. Make sure all fixings are covered and secure using cover caps provided

Metric Conversion: 250mm/10" 400mm/16" 905mm/35" 1.5m/59"

Weight of heaviest part 20kg (Handpipes)

Surface Fix Components: M10x50 Security Screw M10 Barrel Nut 2 Part Cover Cap

Ground Anchors х8 not supplied

Spares available from www.musical-play.com or from your local distributor

## Assembly Guide PPHAND

## Repeat Parts 1-3 for both legs

450mm/18"