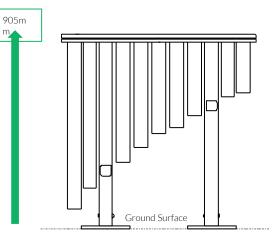

4. Fix to Surface using recommended ground anchors not supplied

5. Make sure all fixings are covered and secure using cover caps provided

Metric Conversion: 250mm/10" 400mm/16" 905mm/35" 1.5m/59"

Weight of heaviest part 20kg (Handpipes)