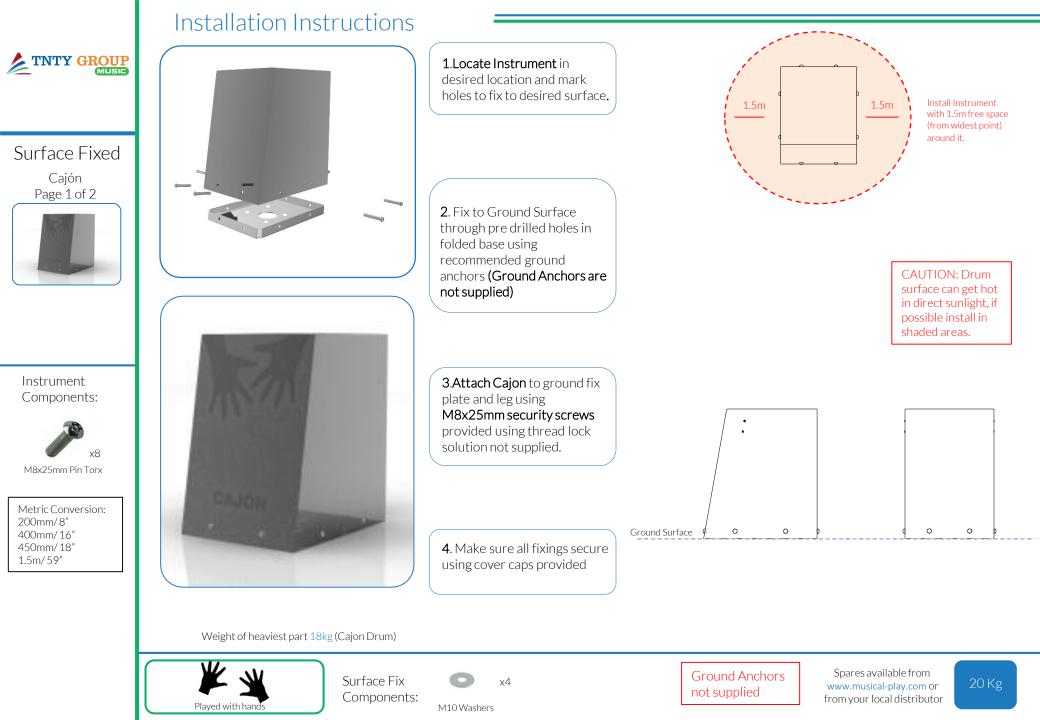

Small 6 note

22 Kg

13.4 Kg

shaded areas.

2 Part Cover Cap

slide black polyurethane

other 2 legs

Ground Fix

Components:

Weight of heaviest part 17.5kg (Large Babel Drum)

Weight of heaviest part 13.4kg (Small Babel Drum)

Played with hands

damper over bolt until flush

with end of bolt. Repeat for

7. Unpack babel drum leaving black film in place to protect.

8. Align holes in side of babel

M10x30 Security Screw

drum with bolts on legs.

Metric Conversion 850mm/ 33 15/32" 855mm/ 33 21/32" 1.5m/ 59"

Surface Fixed

Handpipes Page 1 of 3

Instrument Components:

Instrument assembled

**1**. Handpipes will arrive on site assembled, Surface Fixings will need to be installed (1.1) (See Assembly Guide)

2. Attach Surface Fixing posts to legs (See Surface Fix Post Installation Sheet)

3.Locate Instrument in desired location and mark holes to fix to desired surface.