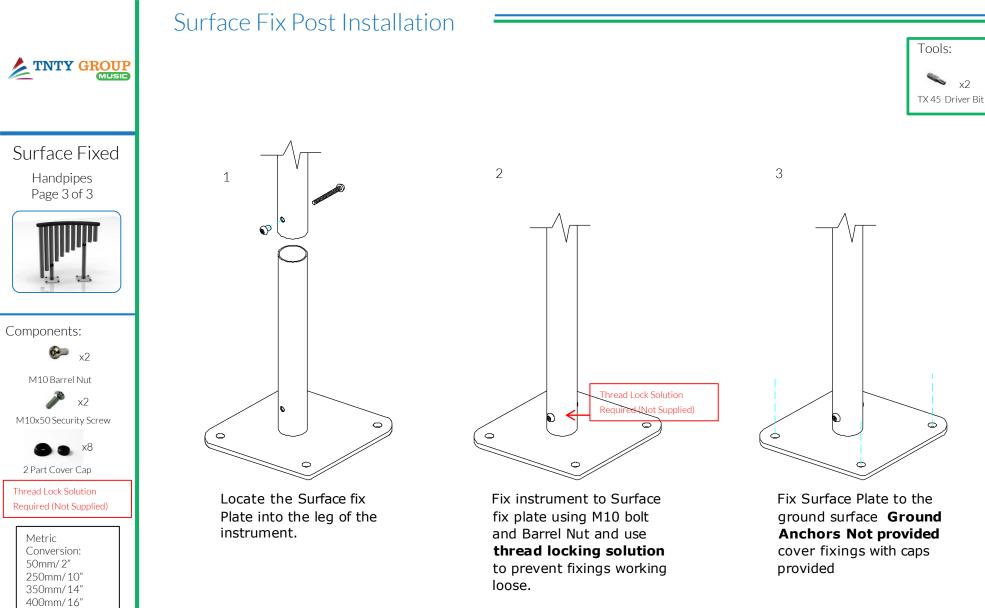

4. Fix to Surface using recommended ground anchors not supplied

5. Make sure all fixings are covered and secure using cover caps provided

Metric Conversion: 250mm/10" 400mm/16" 905mm/35" 1.5m/59"

Weight of heaviest part 20kg (Handpipes)

Surface Fix Components: M10x50 Security Screw M10 Barrel Nut 2 Part Cover Cap

Ground Anchors х8 not supplied

Spares available from www.musical-play.com or from your local distributor