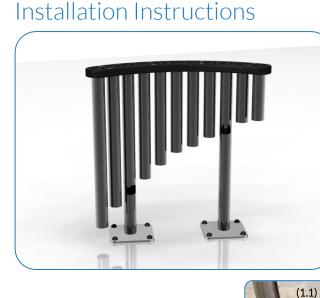

**1**. Handpipes will arrive on site assembled, Surface Fixings will need to be installed (1.1) (See Assembly Guide)

2. Attach Surface Fixing posts to legs (See Surface Fix Post Installation Sheet)

3.Locate Instrument in desired location and mark holes to fix to desired surface.