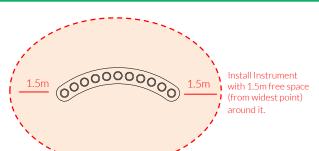

4. Fix to Surface using recommended ground anchors not supplied

5. Make sure all fixings are covered and secure using cover caps provided

Metric Conversion: 250mm/10" 400mm/16" 905mm/35" 1.5m/59"

Weight of heaviest part 20kg (Handpipes)