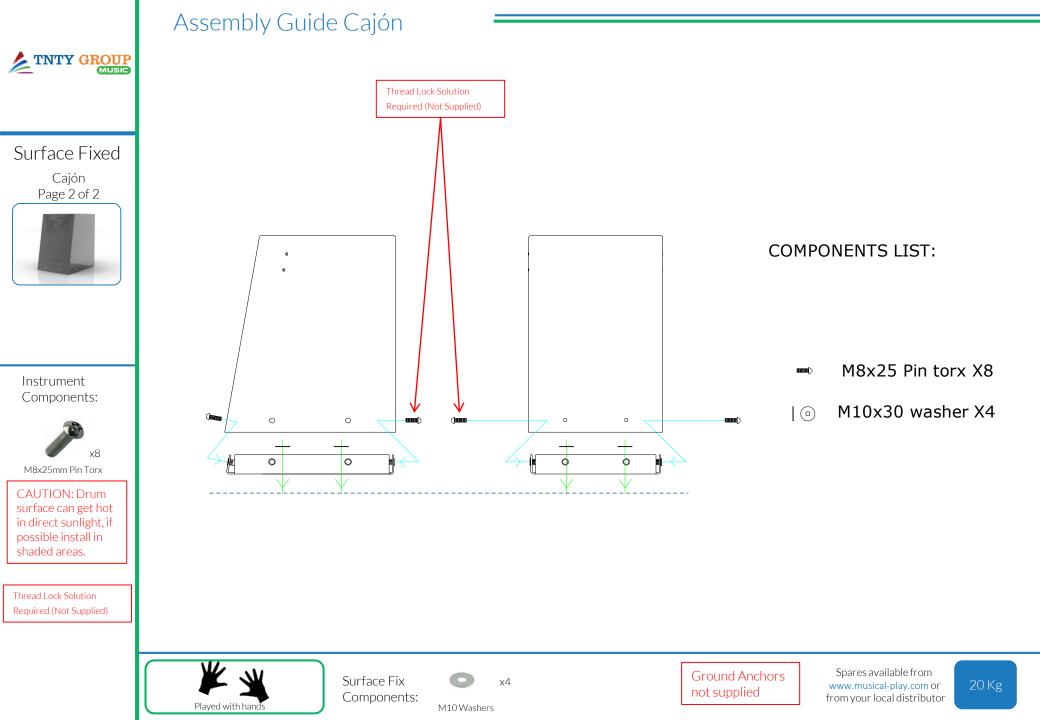

Small 6 note

22 Kg

13.4 Kg

shaded areas.

2 Part Cover Cap

slide black polyurethane

other 2 legs

Ground Fix

Components:

Weight of heaviest part 17.5kg (Large Babel Drum)

Weight of heaviest part 13.4kg (Small Babel Drum)

Played with hands

damper over bolt until flush

with end of bolt. Repeat for

7. Unpack babel drum leaving black film in place to protect.

8. Align holes in side of babel

M10x30 Security Screw

drum with bolts on legs.

Metric Conversion 850mm/ 33 15/32" 855mm/ 33 21/32" 1.5m/ 59"

Surface Fixed

Handpipes Page 1 of 3

Instrument Components:

Instrument assembled