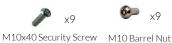

3. Using the M10x 40 screw and Barrel Nuts to attach each of the 9 legs to the base (1.2)

**4**. Make sure that all fixings are tightly secured and thread locking solution used if

required.

1.2

bells. Fix lower sections to provided. (Surface Anchors M10 Female Rawl Bolts or chemical anchors

Tubular Bells will arrive on

site pre assembled

Weight of heaviest part 30kg (ALU Base)

1.1

Surface Fix Components:

M8x16 CSK Security Screw