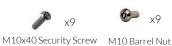

3. Using the M10x 40 screw and Barrel Nuts to attach each of the 9 legs to the base (1.2)

**4**. Make sure that all fixings are tightly secured and thread locking solution used if

required.

1.2

bells. Fix lower sections to provided. (Surface Anchors M10 Female Rawl Bolts or chemical anchors

Tubular Bells will arrive on

site pre assembled

Weight of heaviest part 30kg (ALU Base)

1.1

Surface Fix Components:

M8x16 CSK Security Screw