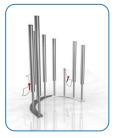

### Surface Fixed

Tubular Bells Page 1 of 4

Instrument Components:

**Tubular Bells** are preassembled

Tubular Bells will arrive on

site pre assembled

Weight of heaviest part 30kg (ALU Base)

1.1

Surface Fix Components:

M8x16 CSK Security Screw