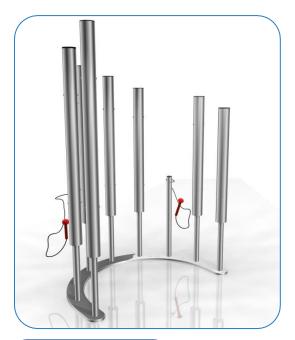

### Surface Fixed

Tubular Bells Page 1 of 4

Instrument Components:

**Tubular Bells** are preassembled

Tubular Bells will arrive on

site pre assembled

Weight of heaviest part 30kg (ALU Base)

1.1

Surface Fix Components:

M8x16 CSK Security Screw