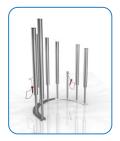

### Surface Fixed

Tubular Bells Page 1 of 4

Instrument Components:

**Tubular Bells** are preassembled

Tubular Bells will arrive on

site pre assembled

Weight of heaviest part 30kg (ALU Base)

1.1

Surface Fix Components:

M8x16 CSK Security Screw

### Surface Fixed

Tubular Bells Page 2 of 4

Instrument Components:

Tubular Bells Are Preassembled

Tools:

TX 45 Driver Bit

### Surface Fixed

Tubular Bells Page 3 of 4

Instrument Components:

Tubular Bells Are Preassembled

Mount this section of each base to the deck Deck Anchors Not provided using pre drilled holes

Insert instrument plates with stanchions and attach with CSK M8x16mm Screws provided

#### Surface Fixed

Tubular Bells Page 4 of 4

Instrument Components:

Tubular Bells Are Preassembled

Join the upper and lower base sections with CSK M8x16mm Screws provided

Lower Instrument over the stanchions and attach with fixings provided(see surface fix installation instructions)