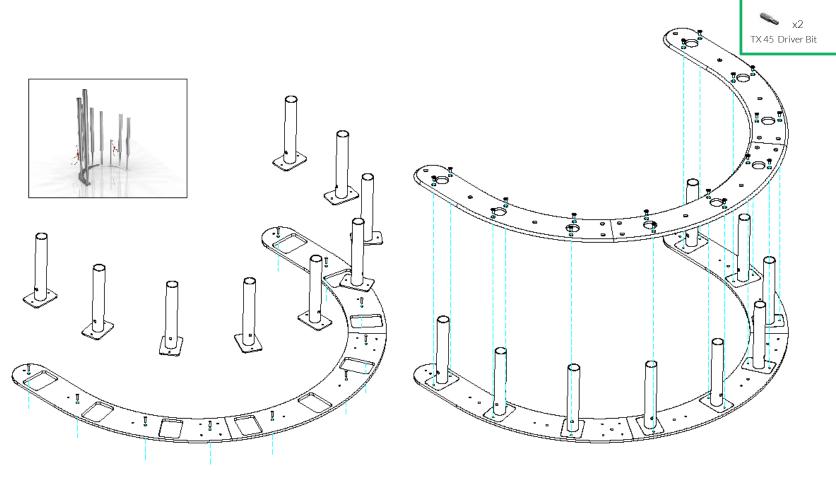

### Installation Instructions

1.Locate Base in desired location before attaching the surface using pre drilled holes Not supplied) Recommended

2. Assemble Upper 3 Base sections using M8 x 16 mm CSK screws provided (1.1)

3. Using the M10x 40 screw and Barrel Nuts to attach each of the 9 legs to the base (1.2)

**4**. Make sure that all fixings are tightly secured and thread locking solution used if

required.

1.2

bells. Fix lower sections to provided. (Surface Anchors M10 Female Rawl Bolts or chemical anchors

Tubular Bells will arrive on

site pre assembled

Weight of heaviest part 30kg (ALU Base)

1.1

Surface Fix Components:

M8x16 CSK Security Screw