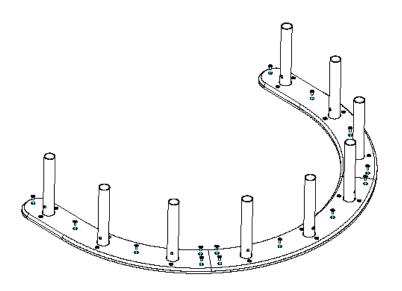

3. Using the M10x 40 screw and Barrel Nuts to attach each of the 9 legs to the base (1.2)

**4**. Make sure that all fixings are tightly secured and thread locking solution used if

required.

1.2

bells. Fix lower sections to provided. (Surface Anchors M10 Female Rawl Bolts or chemical anchors

Tubular Bells will arrive on

site pre assembled

Weight of heaviest part 30kg (ALU Base)

1.1

Surface Fix Components:

M8x16 CSK Security Screw