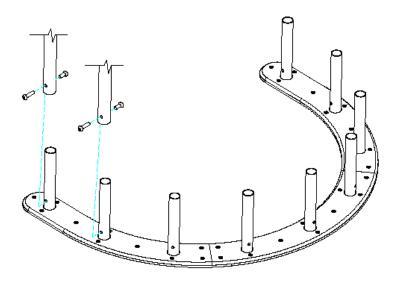

3. Using the M10x 40 screw and Barrel Nuts to attach each of the 9 legs to the base (1.2)

**4**. Make sure that all fixings are tightly secured and thread locking solution used if

required.

1.2

bells. Fix lower sections to provided. (Surface Anchors M10 Female Rawl Bolts or chemical anchors