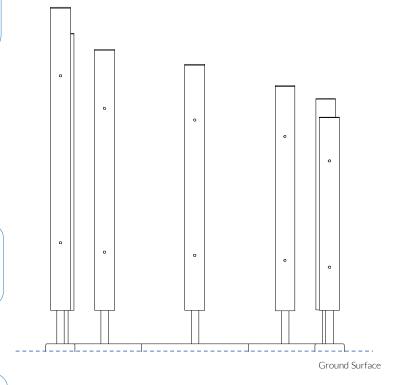

### Surface Fixed

Tubular Bells Page 3 of 4

Instrument Components:

Tubular Bells Are Preassembled

Mount this section of each base to the deck Deck Anchors Not provided using pre drilled holes

Insert instrument plates with stanchions and attach with CSK M8x16mm Screws provided