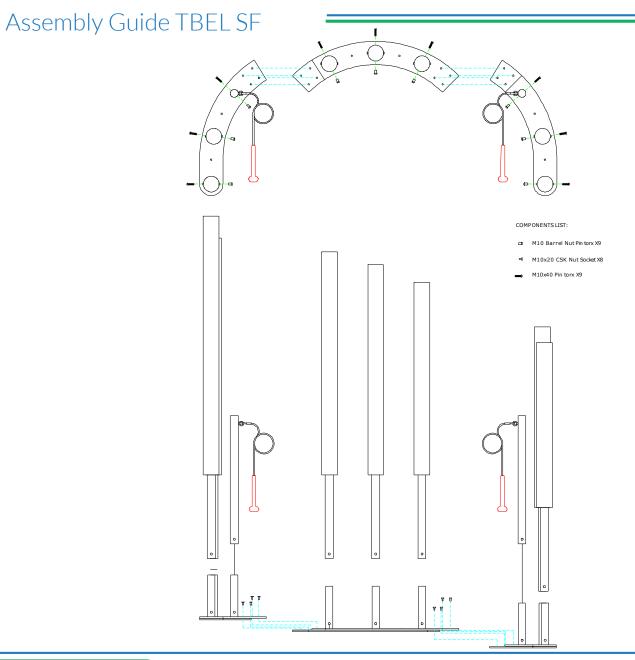

### Installation Instructions

1.Locate Base in desired location before attaching the surface using pre drilled holes Not supplied) Recommended

2. Assemble Upper 3 Base sections using M8 x 16 mm CSK screws provided (1.1)

3. Using the M10x 40 screw and Barrel Nuts to attach each of the 9 legs to the base (1.2)

**4**. Make sure that all fixings are tightly secured and thread locking solution used if

required.

1.2

bells. Fix lower sections to provided. (Surface Anchors M10 Female Rawl Bolts or chemical anchors

Tubular Bells will arrive on

site pre assembled

Weight of heaviest part 30kg (ALU Base)

1.1

Surface Fix Components:

M8x16 CSK Security Screw