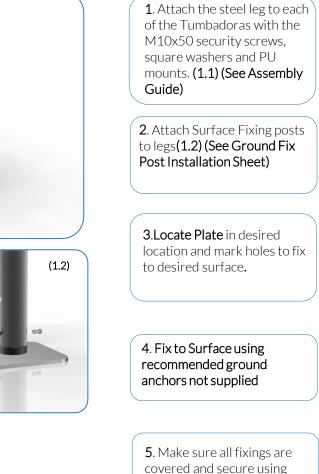

## Ground Fixed Tumbadoras

Instrument Components:

χ4 M10x50x3 Square washer

PU 200 Mount

M

Played with hands

Surface Fix

PU 250 Mount