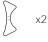

## Ground Fixed Tumbadoras

Instrument Components:

χ4 M10x50x3 Square washer

PU 200 Mount

M

Played with hands

Surface Fix

PU 250 Mount

х1

x1

Components: M10x70 Security Screw M10 Barrel Nut 2 Part Cover Cap

Ground Anchors

not supplied

х4

Spares available from www.musical-play.com or from your local distributor