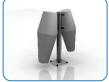

## Ground Fixed Tumbadoras

Instrument Components:

χ4 M10x50x3 Square washer

PU 200 Mount

M

Played with hands

Surface Fix

PU 250 Mount