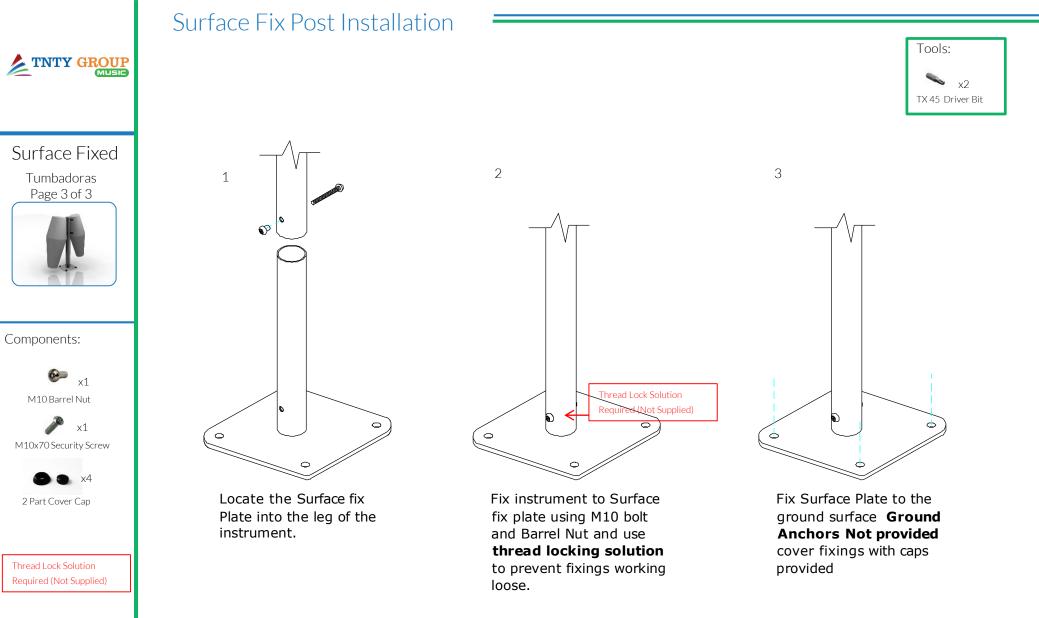

Weight of heaviest part 16kg (Large Tumba Drum)

Surface Fix Components: M10x70 Security Screw M10 Barrel Nut 2 Part Cover Cap

x1

cover caps provided

Ground Anchors x4 not supplied

Spares available from www.musical-play.com or from your local distributor