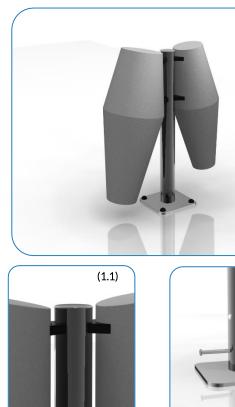

## Ground Fixed Tumbadoras

Instrument Components:

χ4 M10x50x3 Square washer

PU 200 Mount

M

Played with hands

Surface Fix

PU 250 Mount